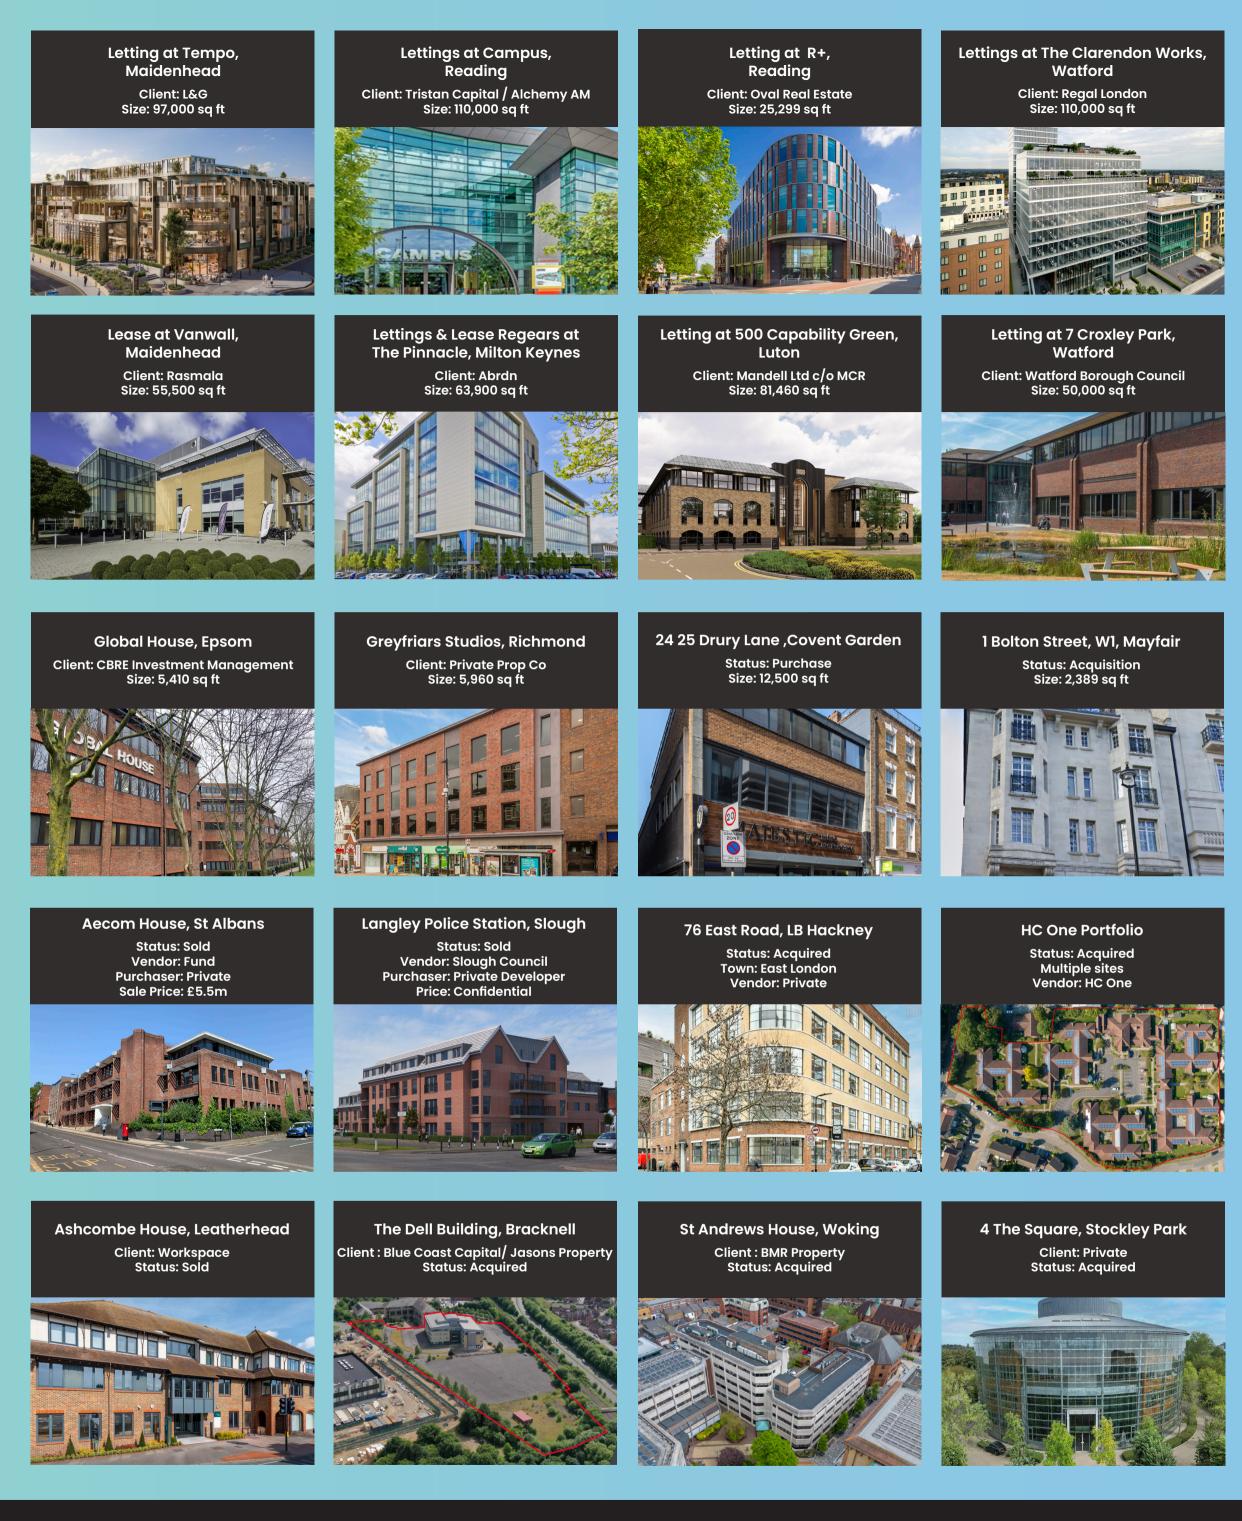

# 826,593 sq ft of transactions in 2024

This includes office lettings, acquisitions, occupier sales/purchases & regears.

# 283,500 sq ft

### Let and under offer currently

This includes office lettings, acquisitions, occupier sales/purchases & regears.

## 2.5m sq ft of live instructions

**Record rents in:** 

Richmond, Watford, St Albans, Hemel Hempstead, Luton, Milton Keynes & Maidenhead