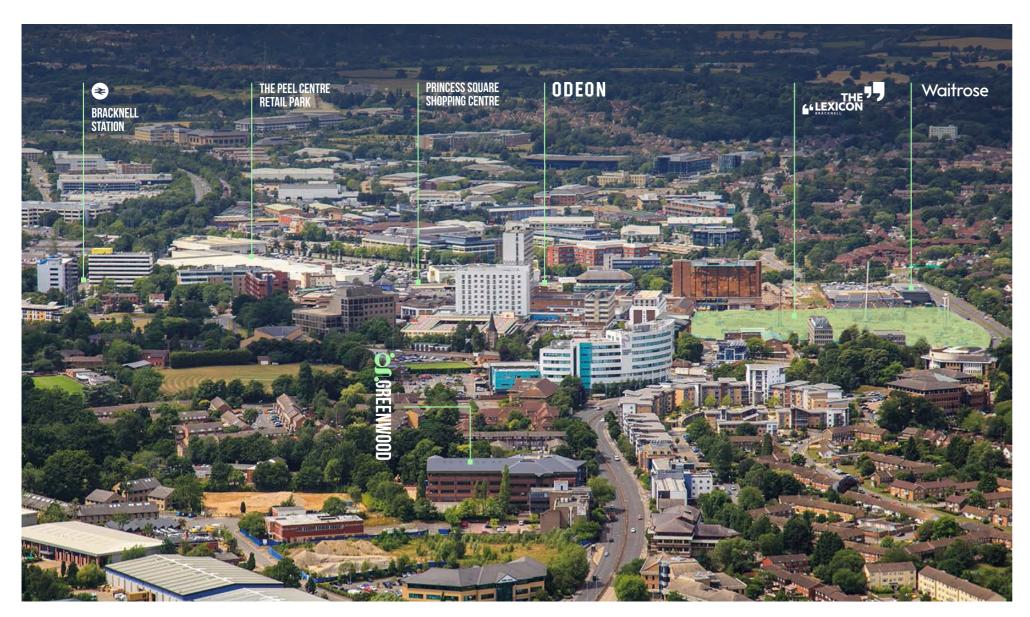

DEDICATED MALE AND FEMALE SHOWERS AND CHANGING FACILITIES

SECURE CYCLE STORE WITH 58 CYCLE RACKS

GREEN SPACE FOR RELAXATION

GREENWOOD.

Offering one of the best amenity provisions in the Thames Valley, The Lexicon boasts 10 restaurants and 50 retail and leisure units including a 12-screen Cineworld, a state of the art Waitrose and anchor stores such as M&S and Fenwick, ensuring the needs of employees are more than catered for.

# A PROVEN LOCATION

**LOCAL OCCUPIERS** 

**AVIS** 

Waitrose

FUJITSU

# STATION TO WORKSTATION

JUST A SHORT WALK AWAY, BRACKNELL STATION'S EXCELLENT RAIL CONNECTIONS MEAN A CONVENIENT COMMUTE WITH DIRECT LINKS TO READING IN JUST 22 MINUTES AND CENTRAL LONDON IN AN HOUR.

| BY CAR         | DISTANCE<br>(MILES) | TIME<br>(MINS) |
|----------------|---------------------|----------------|
| M4 Junction 10 | 05                  | 08             |
| M3 Junction 3  | 07                  | 13             |
| Maidenhead     | 14                  | 22             |
| Slough         | 18                  | 24             |
| Reading        | 16                  | 27             |
| Heathrow       | 25                  | 36             |
| High Wycombe   | 23                  | 36             |
| Gatwick        | 47                  | 57             |
| Central London | 39                  | 67             |
|                |                     |                |