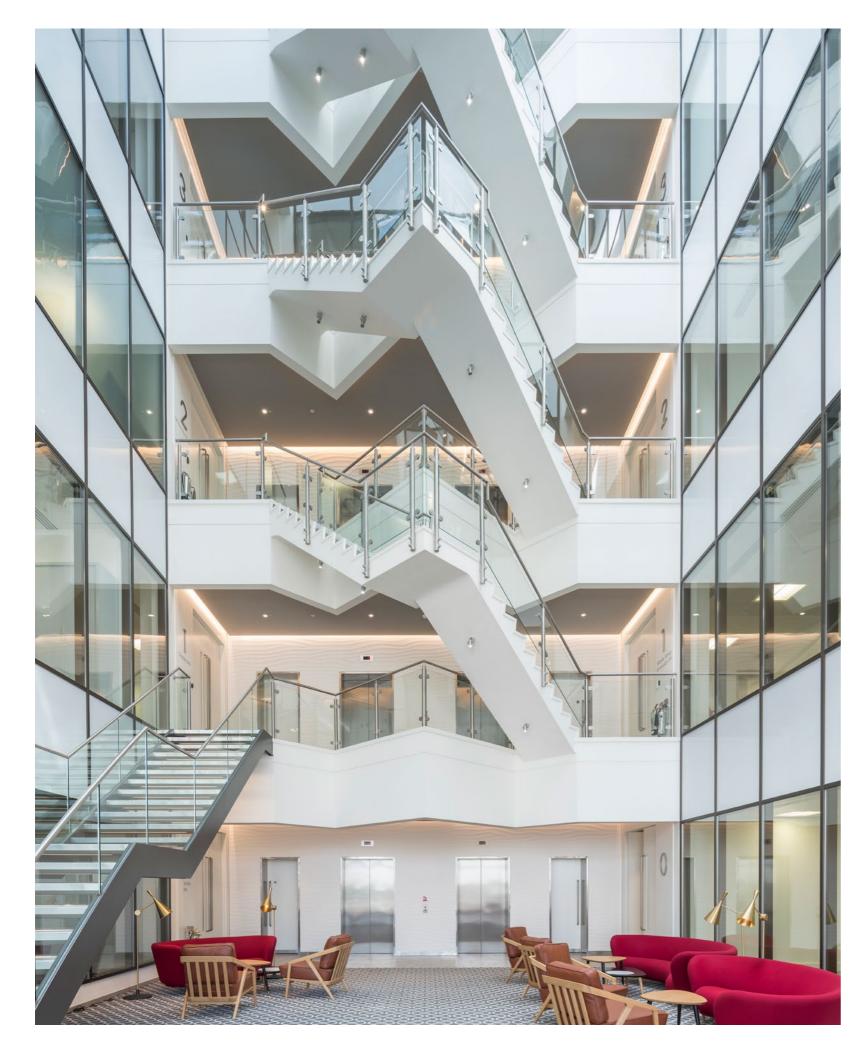

# BUILT Different

Greenwood provides fully fitted and furnished office suites from 580 sq ft, or open plan offices from 1,601 sq ft to 16,960 sq ft, just a short stroll from Bracknell town centre.

A tripleheight reception, stylish café, plus flexible accommodation makes this a contemporary workspace that meets the demands of the discerning occupier.