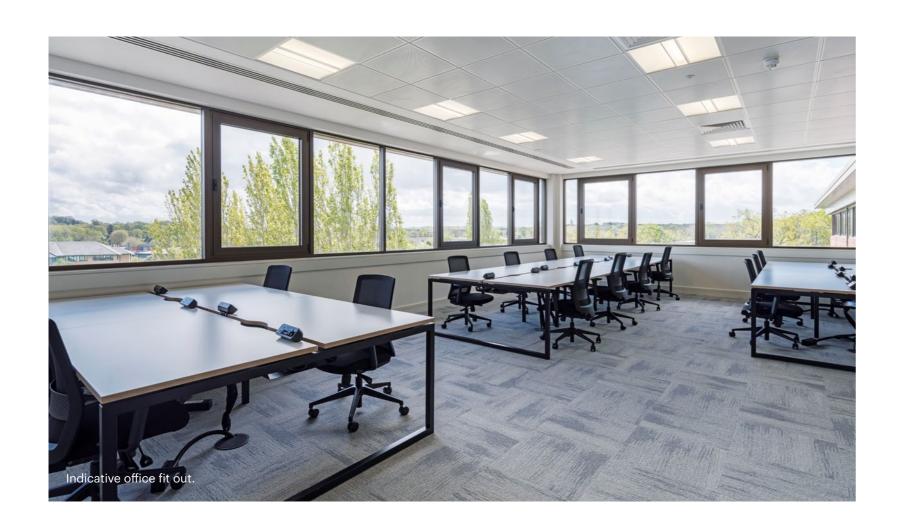

### GRADE A OFFICE FLOORS ENJOY LEAFY VIEWS, EXCELLENT NATURAL LIGHT AND FLEXIBLE FLOORPLATES.

|                |        | IPMS3   |             |
|----------------|--------|---------|-------------|
| FLOOR          | SQ FT  | SQ M    |             |
| 3rd - Suite 3* | 1,047  | 97.3    | Available   |
| 3rd - Suite 7* | 580    | 53.9    | Under Offer |
| 3rd - Suite 8* | 577    | 53.6    | Under Offer |
| 2nd - Suite 2  | 3,612  | 335.6   | Available   |
| 1st**          | 11,144 | 1,035.3 | Available   |
| TOTAL          | 16,960 | 1,575.7 |             |
|                |        |         |             |

<sup>\*</sup> Fully fitted and furnished.

Car Parking Spaces 1:273

<sup>\*\*</sup> First Floor has been refurbished and has been split into 3 suites of 1,601 sq ft, 2,978 sq ft and 6,030 sq ft.

These suites can also be taken as a single unit of 11,144 sq ft.