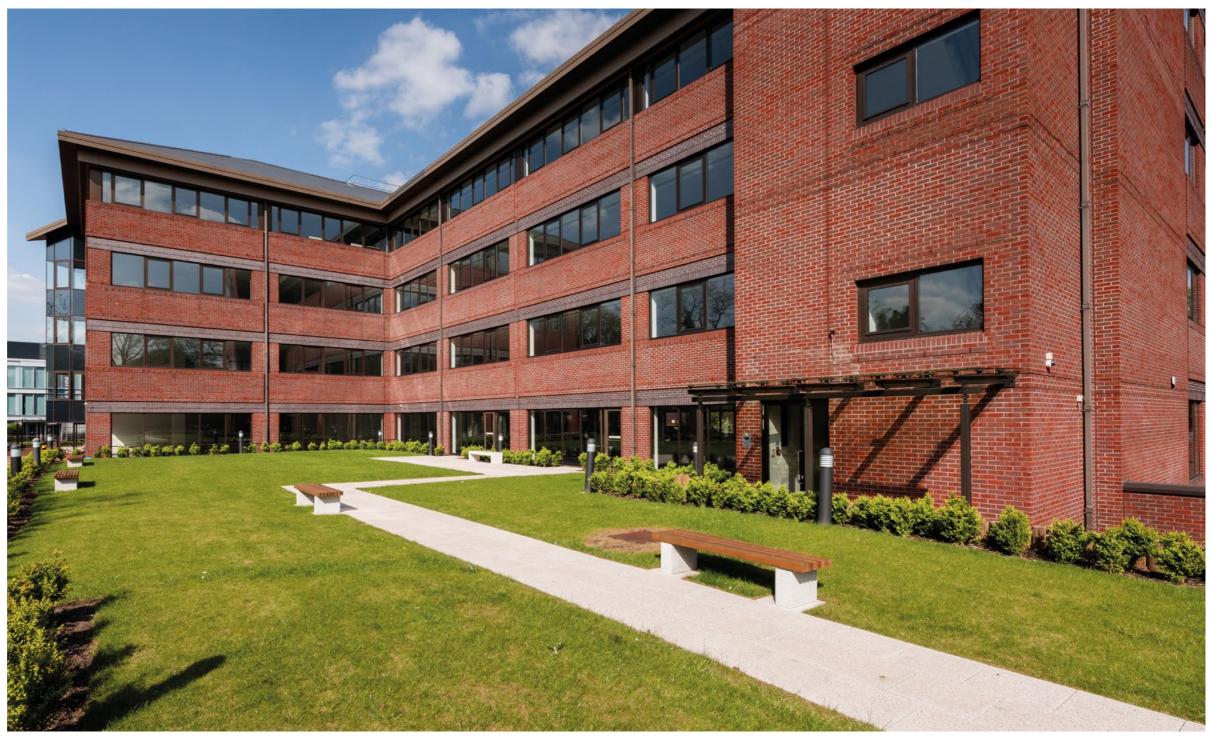

# G GREENWOOD

580 - 16,960 sq ft Fitted & furnished or grade A offices to let

# BUILT Different

Greenwood provides fully fitted and furnished office suites from 580 sq ft, or open plan offices from 1,601 sq ft to 16,960 sq ft, just a short stroll from Bracknell town centre.

A tripleheight reception, stylish café, plus flexible accommodation makes this a contemporary workspace that meets the demands of the discerning occupier.

580-16,960 SQ FT OF REFURBISHED, REINVIGORATED & REDEFINED OFFICE SPACE