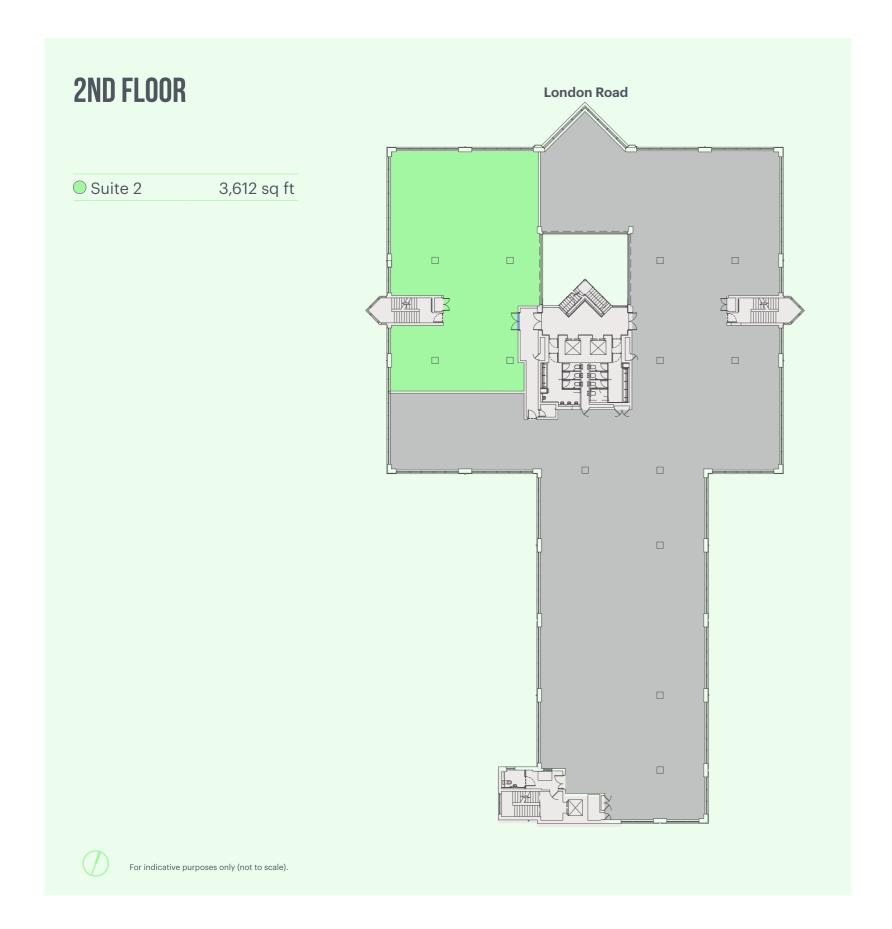

# FLEXIBLE FLOORPLATES

### GRADE A OFFICE FLOORS ENJOY LEAFY VIEWS, EXCELLENT NATURAL LIGHT AND FLEXIBLE FLOORPLATES.

|                |        | IPMS3   |             |
|----------------|--------|---------|-------------|
| FLOOR          | SQ FT  | SQ M    |             |
| 3rd - Suite 3* | 1,047  | 97.3    | Available   |
| 3rd - Suite 7* | 580    | 53.9    | Under Offer |
| 3rd - Suite 8* | 577    | 53.6    | Under Offer |
| 2nd - Suite 2  | 3,612  | 335.6   | Available   |
| 1st**          | 11,144 | 1,035.3 | Available   |
| TOTAL          | 16,960 | 1,575.7 |             |
|                |        |         |             |