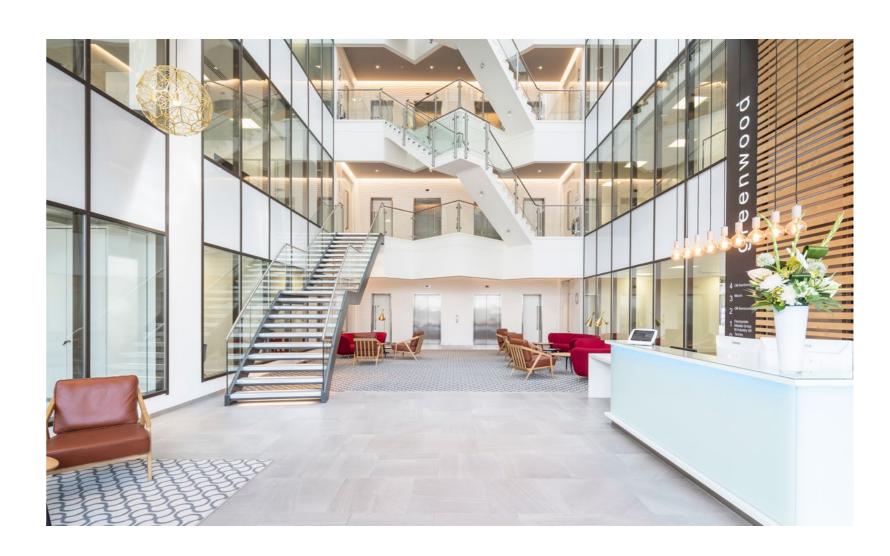

# BUILT Different

Greenwood provides fully fitted and furnished office suites from 580 sq ft, or open plan offices from 1,601 sq ft to 16,960 sq ft, just a short stroll from Bracknell town centre.

A tripleheight reception, stylish café, plus flexible accommodation makes this a contemporary workspace that meets the demands of the discerning occupier.