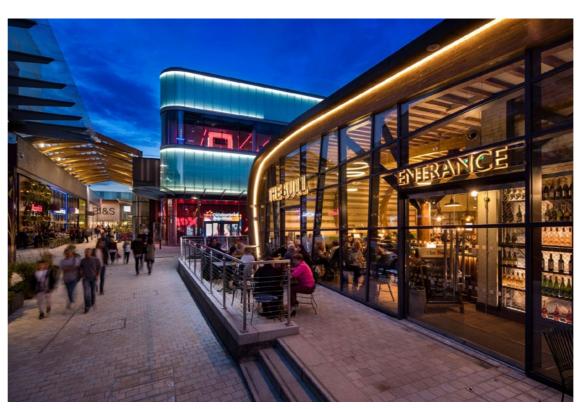

DEDICATED MALE AND FEMALE SHOWERS AND CHANGING FACILITIES

SECURE CYCLE STORE WITH 58 CYCLE RACKS

GREEN SPACE FOR RELAXATION

GREENWOOD.

Offering one of the best amenity provisions in the Thames Valley, The Lexicon boasts 10 restaurants and 50 retail and leisure units including a 12-screen Cineworld, a state of the art Waitrose and anchor stores such as M&S and Fenwick, ensuring the needs of employees are more than catered for.