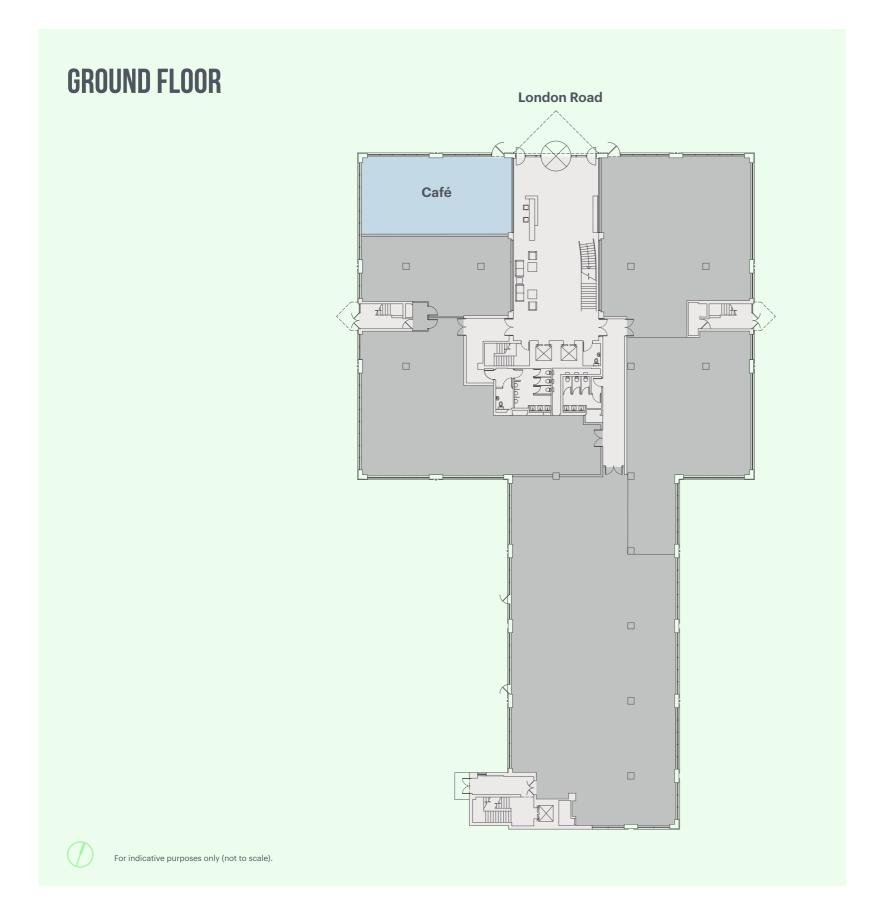

| 1,047  | 97.3    | Available   |
| 3rd - Suite 7* | 580    | 53.9    | Under Offer |
| 3rd - Suite 8* | 577    | 53.6    | Under Offer |
| 2nd - Suite 2  | 3,612  | 335.6   | Available   |
| 1st**          | 11,144 | 1,035.3 | Available   |
| TOTAL          | 16,960 | 1,575.7 |             |
|                |        |         |             |

<sup>\*</sup> Fully fitted and furnished.

Car Parking Spaces 1:273



<sup>\*\*</sup> First Floor has been refurbished and has been split into 3 suites of 1,601 sq ft, 2,978 sq ft and 6,030 sq ft.

These suites can also be taken as a single unit of 11,144 sq ft.





# STUDIO SPACE

The Studio space on the Third Floor offers excellent fitted and furnished accommodation, with access to a shared business lounge and kitchen.







# **FLOORPLANS**







# **SPACEPLAN**









# CONTACT

### **TERMS**

Upon application

### **EPC**

EPC - C

### **VIEWINGS**

Strictly through joint sole letting agents

### RICHARD HARDING

richardharding@brayfoxsmith.com 07730 817 019

### **MATTHEW SMITH**

matthewsmith@brayfoxsmith.com 07436 976 049

### SIMON FRYER

sfryer@fryercomm.com 07836 519 613







## **GREENWOODBRACKNELL.COM**

This document is for general informative purposes only. The information in it is believed to be correct, but no express or implied representation or warranty is made by Fry Commerical and Bray Fox Smith as to its accuracy or completeness, and the opinions in it constitute our judgement as of this date but are subject to change. Reliance should not be placed upon the information, forecasts and opinions for any th