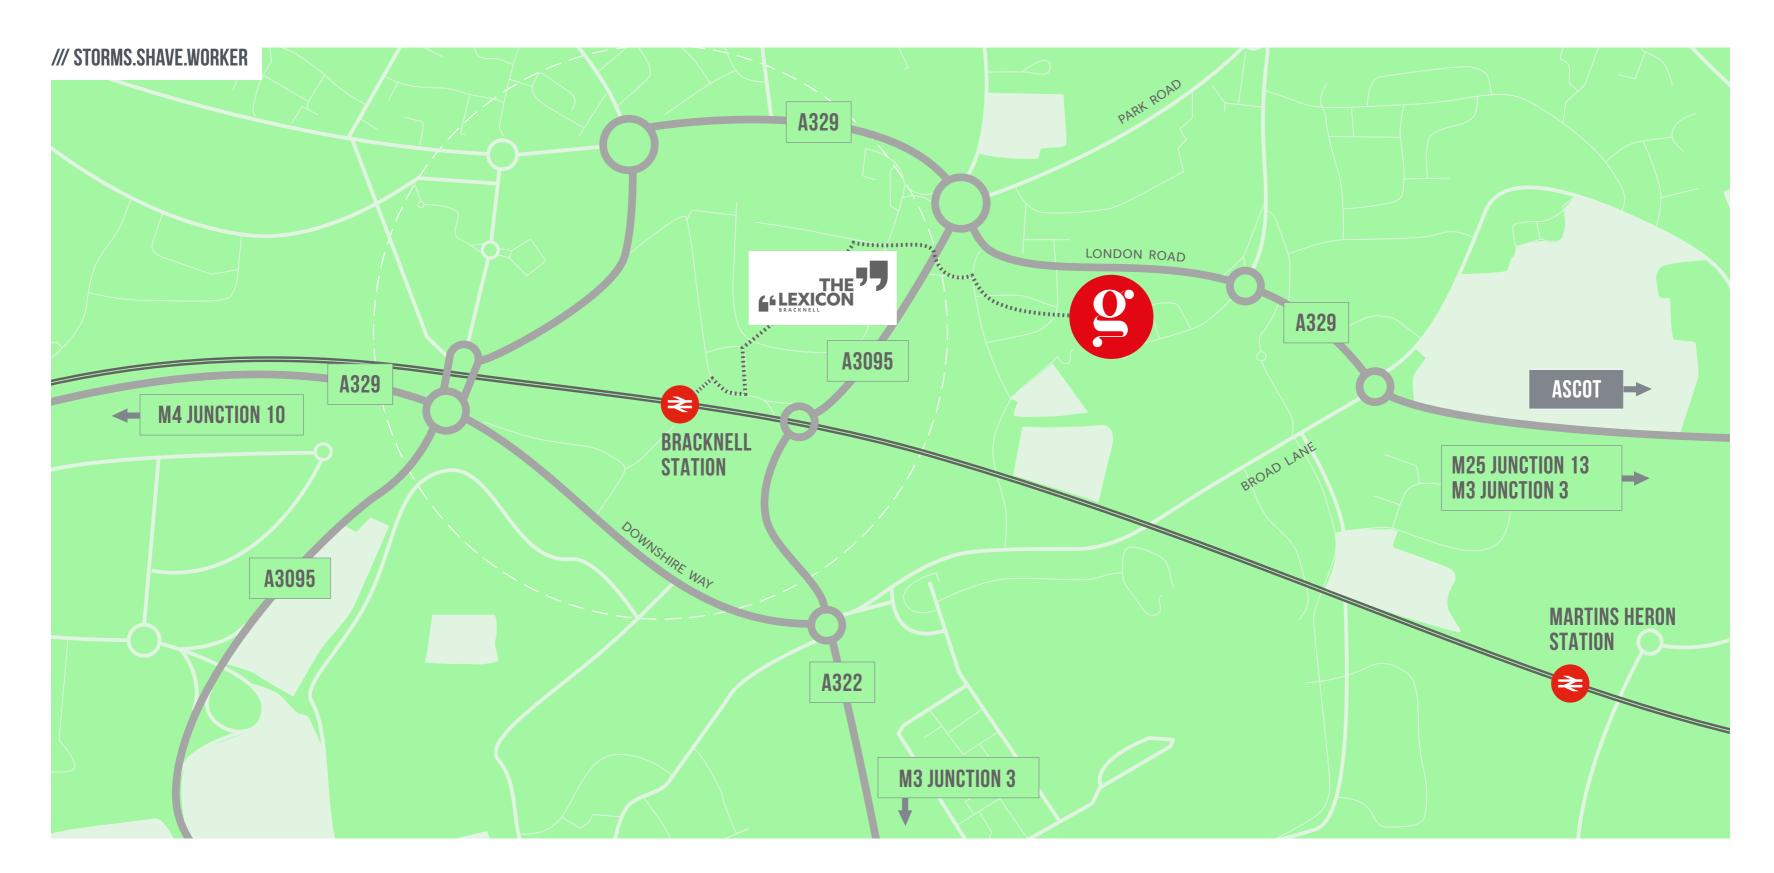

## **SPACE TO THRIVE**

5 minutes from The Lexicon Bracknell

New dedicated male and female showers and changing facilities

VRF air-conditioning

Secure cycle store with 58 cycle racks

Table tennis in landscaped garden

Stylish new on-site café

Excellent connections to central London

10 minutes from Bracknell Station

The garden area features table tennis facilities so employees can enjoy a spot of ping pong with their panini.

# STATION TO WORKSTATION

JUST A SHORT WALK AWAY, BRACKNELL STATION'S EXCELLENT RAIL CONNECTIONS MEAN A CONVENIENT COMMUTE WITH DIRECT LINKS TO READING IN JUST 22 MINUTES AND CENTRAL LONDON IN AN HOUR.

| BY CAR         | DISTANCE<br>(MILES) | TIME<br>(MINS) |
|----------------|---------------------|----------------|
| M4 Junction 10 | 05                  | 08             |
| M3 Junction 3  | 07                  | 13             |
| Maidenhead     | 14                  | 22             |
| Slough         | 18                  | 24             |
| Reading        | 16                  | 27             |
| Heathrow       | 25                  | 36             |
| High Wycombe   | 23                  | 36             |
| Gatwick        | 47                  | 57             |
| Central London | 39                  | 67             |
|                |                     |                |

| BY RAIL 👄              | TIME<br>(MINS) |
|------------------------|----------------|
| Reading                | 22             |
| Staines                | 26             |
| Feltham (For Heathrow) | 33             |
| Maidenhead             | 36             |
| Guildford              | 48             |
| Clapham Junction       | 51             |
| Slough                 | 50             |
| London Waterloo        | 62             |
| London Paddington      | 63             |