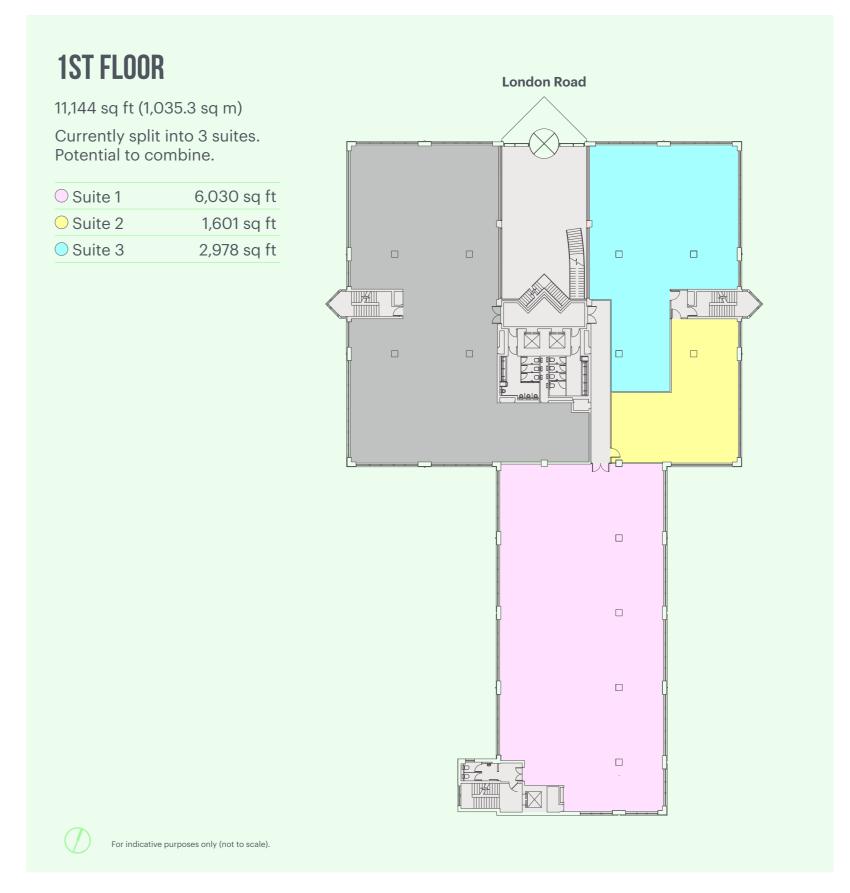

# FLEXIBLE FLOORPLATES

### GRADE A OFFICE FLOORS ENJOY LEAFY VIEWS, EXCELLENT NATURAL LIGHT AND FLEXIBLE FLOORPLATES.

|                |        | IPMS3   |             |
|----------------|--------|---------|-------------|
| FLOOR          | SQ FT  | SQ M    |             |
| 3rd - Suite 3* | 1,047  | 97.3    | Available   |
| 3rd - Suite 7* | 580    | 53.9    | Under Offer |
| 3rd - Suite 8* | 577    | 53.6    | Under Offer |
| 2nd - Suite 2  | 3,612  | 335.6   | Available   |
| 1st**          | 11,144 | 1,035.3 | Available   |
| TOTAL          | 16,960 | 1,575.7 |             |
|                |        |         |             |

<sup>\*</sup> Fully fitted and furnished.

Car Parking Spaces 1:273

<sup>\*\*</sup> First Floor has been refurbished and has been split into 3 suites of 1,601 sq ft, 2,978 sq ft and 6,030 sq ft.

These suites can also be taken as a single unit of 11,144 sq ft.