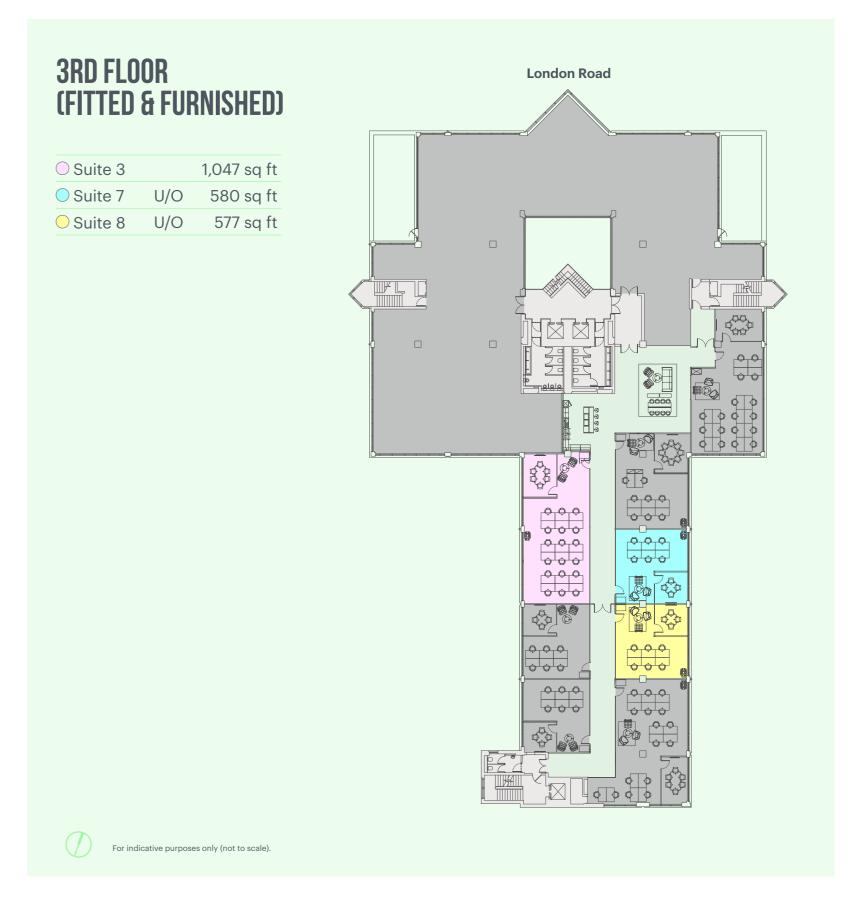

# FLEXIBLE FLOORPLATES

### GRADE A OFFICE FLOORS ENJOY LEAFY VIEWS, EXCELLENT NATURAL LIGHT AND FLEXIBLE FLOORPLATES.

|                |        | IPMS3   |             |
|----------------|--------|---------|-------------|
| FLOOR          | SQ FT  | SQ M    |             |
| 3rd - Suite 3* | 1,047  | 97.3    | Available   |
| 3rd - Suite 7* | 580    | 53.9    | Under Offer |
| 3rd - Suite 8* | 577    | 53.6    | Under Offer |
| 2nd - Suite 2  | 3,612  | 335.6   | Available   |
| 1st**          | 11,144 | 1,035.3 | Available   |
| TOTAL          | 16,960 | 1,575.7 |             |
|                |        |         |             |

# STUDIO SPACE

The Studio space on the Third Floor offers excellent fitted and furnished accommodation, with access to a shared business lounge and kitchen.