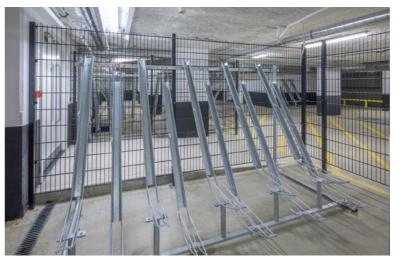

## **SPACE TO THRIVE**

5 minutes from The Lexicon Bracknell

New dedicated male and female showers and changing facilities

VRF air-conditioning

Secure cycle store with 58 cycle racks

Table tennis in landscaped garden

DEDICATED MALE AND FEMALE SHOWERS AND CHANGING FACILITIES

SECURE CYCLE STORE WITH 58 CYCLE RACKS

GREEN SPACE FOR RELAXATION

GREENWOOD.

Offering one of the best amenity provisions in the Thames Valley, The Lexicon boasts 10 restaurants and 50 retail and leisure units including a 12-screen Cineworld, a state of the art Waitrose and anchor stores such as M&S and Fenwick, ensuring the needs of employees are more than catered for.