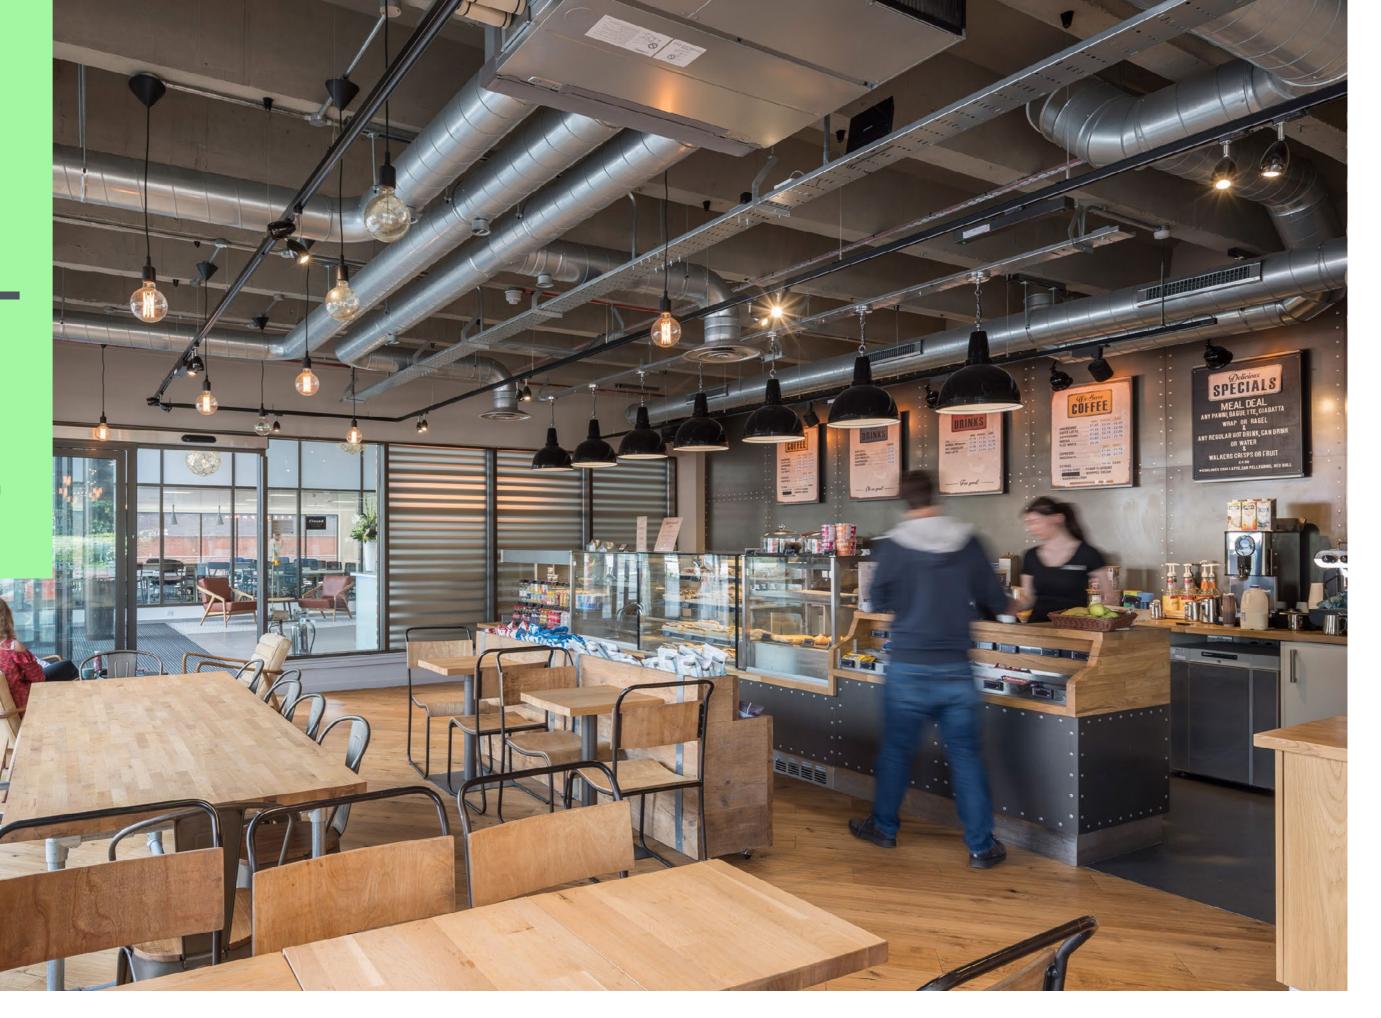

The in-house café offers convenient breakfast and lunch options in an 'urban-lux' breakout environment and is the perfect venue for informal meetings.

# IN-HOUSE EATING AT graze

Designed specifically for the convenience and enjoyment of Greenwood's occupiers, Graze is a stylish new café, perfect for an informal meeting.

The edgy interiors and chic furniture create a complementary contrast to the working environment, contributing to the enjoyment and productivity of employees.