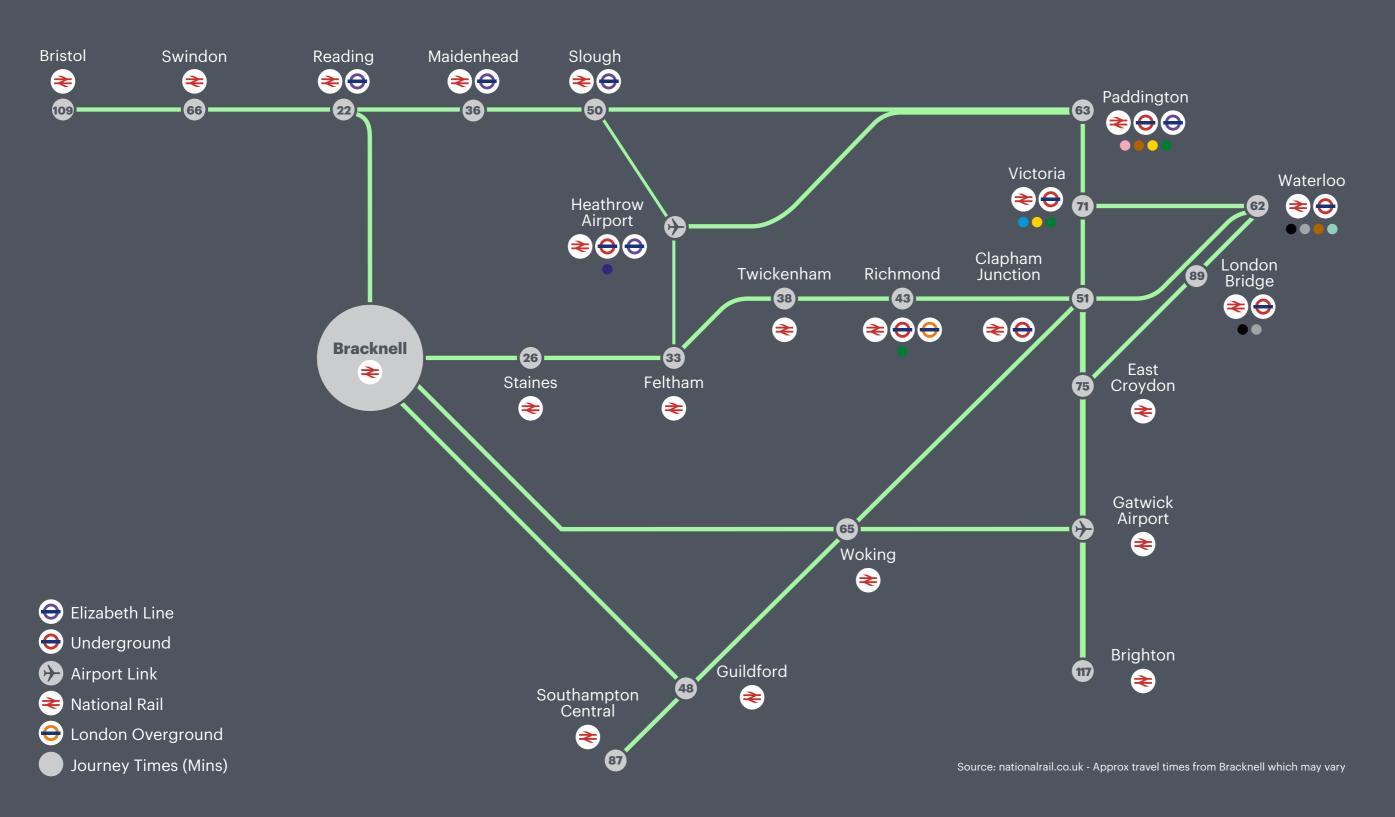

# STATION TO WORKSTATION

JUST A SHORT WALK AWAY, BRACKNELL STATION'S EXCELLENT RAIL CONNECTIONS MEAN A CONVENIENT COMMUTE WITH DIRECT LINKS TO READING IN JUST 22 MINUTES AND CENTRAL LONDON IN AN HOUR.

| BY CAR         | DISTANCE<br>(MILES) | TIME<br>(MINS) |
|----------------|---------------------|----------------|
| M4 Junction 10 | 05                  | 08             |
| M3 Junction 3  | 07                  | 13             |
| Maidenhead     | 14                  | 22             |
| Slough         | 18                  | 24             |
| Reading        | 16                  | 27             |
| Heathrow       | 25                  | 36             |
| High Wycombe   | 23                  | 36             |
| Gatwick        | 47                  | 57             |
| Central London | 39                  | 67             |
|                |                     |                |

| BY RAIL 👄              | TIME<br>(MINS) |
|------------------------|----------------|
| Reading                | 22             |
| Staines                | 26             |
| Feltham (For Heathrow) | 33             |
| Maidenhead             | 36             |
| Guildford              | 48             |
| Clapham Junction       | 51             |
| Slough                 | 50             |
| London Waterloo        | 62             |
| London Paddington      | 63             |