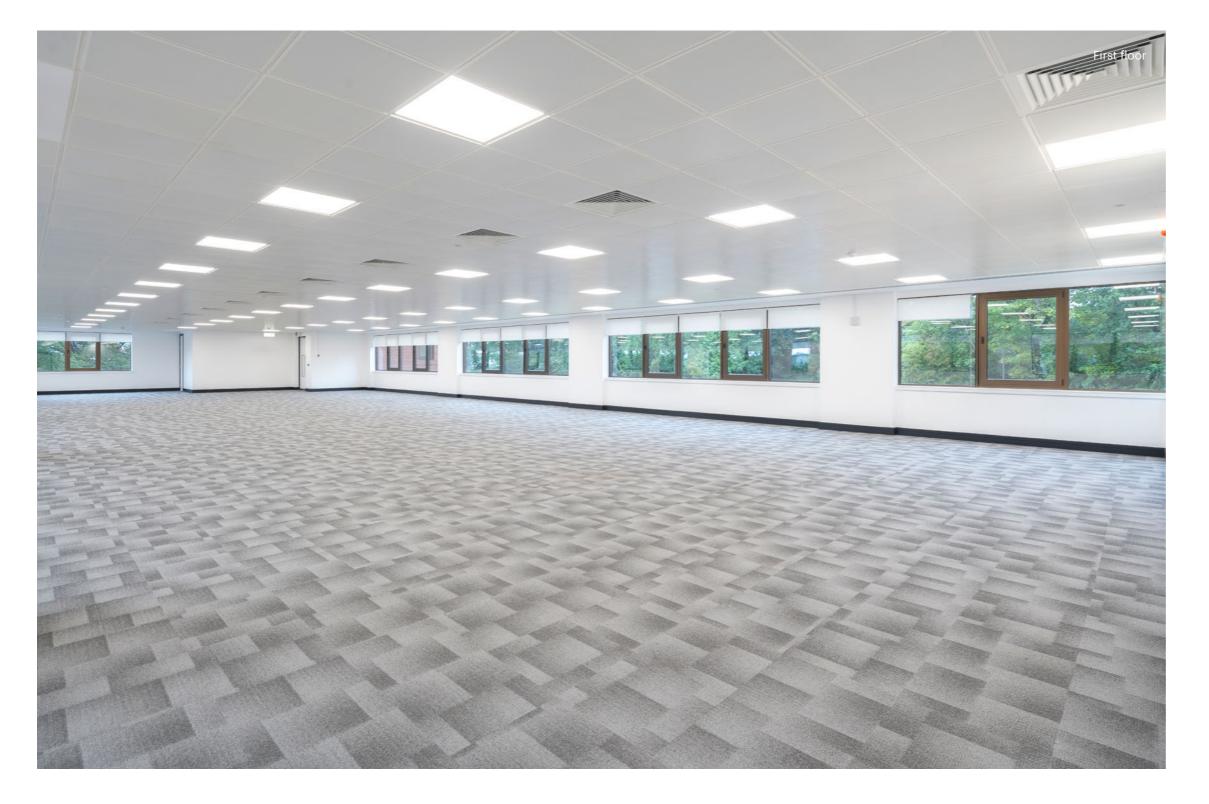

### GRADE A OFFICE FLOORS ENJOY LEAFY VIEWS, EXCELLENT NATURAL LIGHT AND FLEXIBLE FLOORPLATES.

|                |        | IPMS3   |             |
|----------------|--------|---------|-------------|
| FLOOR          | SQ FT  | SQ M    |             |
| 3rd - Suite 3* | 1,047  | 97.3    | Available   |
| 3rd - Suite 7* | 580    | 53.9    | Under Offer |
| 3rd - Suite 8* | 577    | 53.6    | Under Offer |
| 2nd - Suite 2  | 3,612  | 335.6   | Available   |
| 1st**          | 11,144 | 1,035.3 | Available   |
| TOTAL          | 16,960 | 1,575.7 |             |
|                |        |         |             |

<sup>\*</sup> Fully fitted and furnished.

Car Parking Spaces 1:273

<sup>\*\*</sup> First Floor has been refurbished and has been split into 3 suites of 1,601 sq ft, 2,978 sq ft and 6,030 sq ft.

These suites can also be taken as a single unit of 11,144 sq ft.