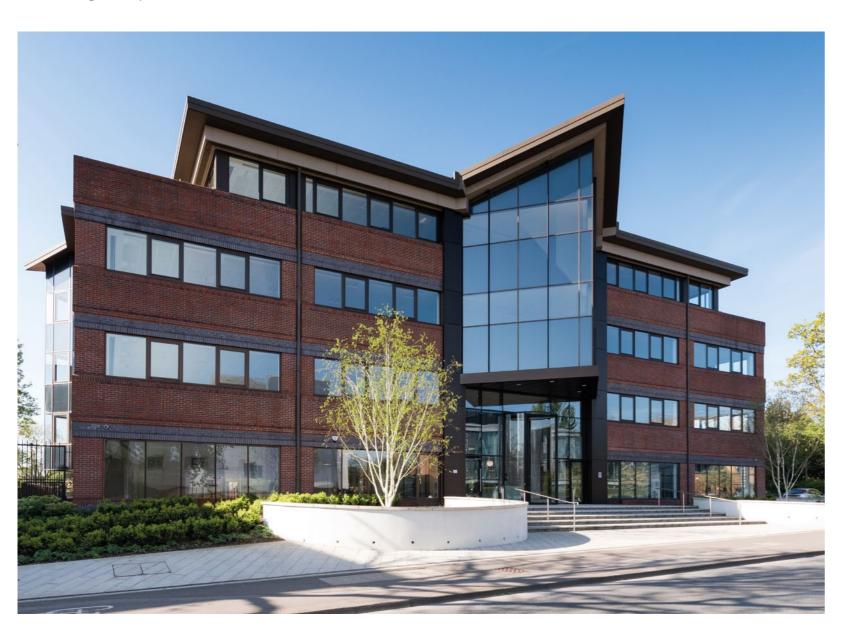

# G GREENWOOD

580 - 16,960 sq ft Fitted & furnished or grade A offices to let

# BUILT Different

Greenwood provides fully fitted and furnished office suites from 580 sq ft, or open plan offices from 1,601 sq ft to 16,960 sq ft, just a short stroll from Bracknell town centre.

A tripleheight reception, stylish café, plus flexible accommodation makes this a contemporary workspace that meets the demands of the discerning occupier.