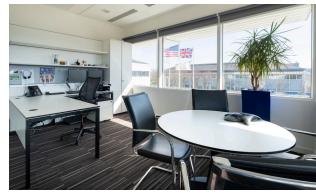

#### **DESCRIPTION**

One Longwalk Road was subject to a comprehensive £8m refurbishment in 2011 ahead of Celgene's occupation, following original construction in the late 1980s.

Internally, the property provides a high

• 4 pipe fan coil air-conditioning

quality specification, including:

- Full access raised floors
- Metal tiled suspended ceilings
- LG7 compliant lighting
- Male and Female WCs in each core on each floor
- Parking ratio of 1:323 sq ft