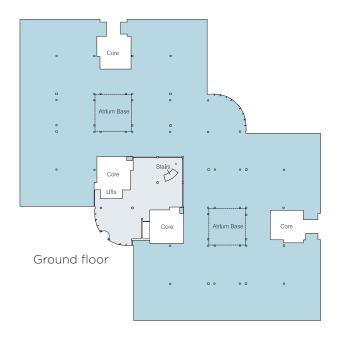

#### **FLOOR AREAS**

| Total     | 74,954 | 6,963.4 |
|-----------|--------|---------|
| Storage   | 68     | 6.3     |
| Reception | 2,786  | 258.8   |
| Ground    | 34,494 | 3,204.6 |
| First     | 37,606 | 3,493.7 |
|           | sq ft  | sq m    |
|           |        |         |

(Floor areas measured on a net internal basis).