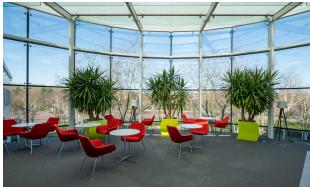

#### **DESCRIPTION**

One Longwalk Road was subject to a comprehensive £8m refurbishment in 2011 ahead of Celgene's occupation, following original construction in the late 1980s.

Internally, the property provides a high

• 4 pipe fan coil air-conditioning

quality specification, including:

- Full access raised floors
- Metal tiled suspended ceilings
- LG7 compliant lighting
- Male and Female WCs in each core on each floor
- Parking ratio of 1:323 sq ft