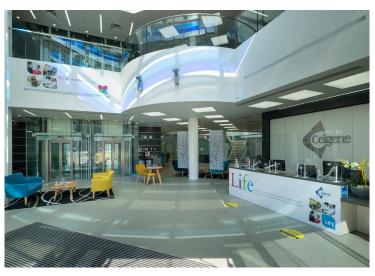

#### **SITUATION**

One Longwalk Road is the gateway building to Stockley Park and occupies the most prominent and accessible position on the Park. It sits adjacent to the Park's main entrance, bordering the A408.

#### **DESCRIPTION**

One Longwalk Road was subject to a comprehensive £8m refurbishment in 2011 ahead of Celgene's occupation, following original construction in the late 1980s.

Internally, the property provides a high