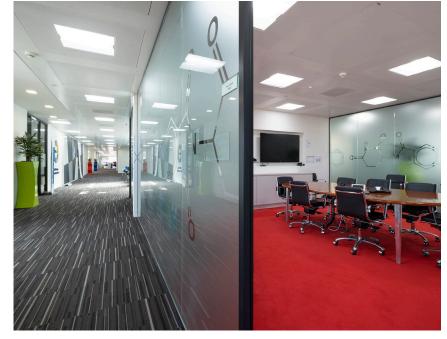

#### **DESCRIPTION**

One Longwalk Road was subject to a comprehensive £8m refurbishment in 2011 ahead of Celgene's occupation, following original construction in the late 1980s.

Internally, the property provides a high

• 4 pipe fan coil air-conditioning

quality specification, including:

- Full access raised floors
- Metal tiled suspended ceilings
- LG7 compliant lighting
- Male and Female WCs in each core on each floor
- Parking ratio of 1:323 sq ft