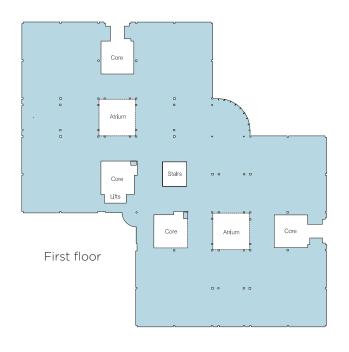

#### **FLOOR AREAS**

| Total     | 74,954 | 6,963.4 |
|-----------|--------|---------|
| Storage   | 68     | 6.3     |
| Reception | 2,786  | 258.8   |
| Ground    | 34,494 | 3,204.6 |
| First     | 37,606 | 3,493.7 |
|           | sq ft  | sq m    |
|           |        |         |

(Floor areas measured on a net internal basis).