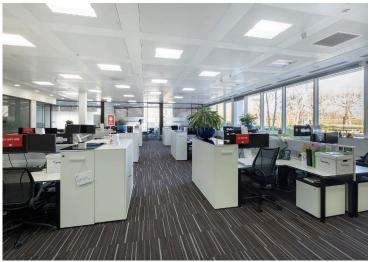

#### **DESCRIPTION**

One Longwalk Road was subject to a comprehensive £8m refurbishment in 2011 ahead of Celgene's occupation, following original construction in the late 1980s.

Internally, the property provides a high

• 4 pipe fan coil air-conditioning

quality specification, including:

- Full access raised floors
- Metal tiled suspended ceilings
- LG7 compliant lighting
- Male and Female WCs in each core on each floor
- Parking ratio of 1:323 sq ft