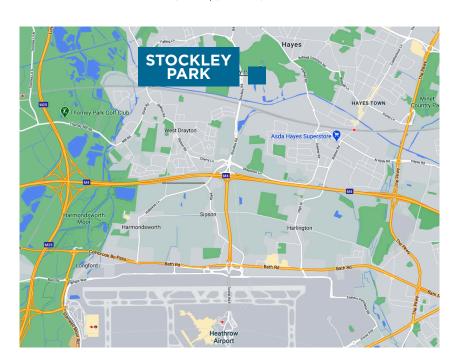

#### **STOCKLEY PARK**

Stockley Park is widely regarded as one of Europe's most prestigious and successful business park locations and is a core location for corporate occupiers in the Thames Valley region.

The Park is strategically located 15 miles west of Central London, and 2 miles north of Heathrow International Airport and is easily accessible from the M4, less than a mile north of junction 4, via the A408. The M4 links directly with Central London 13.5 miles to the east and with the M25 2 miles to the west. In turn the M25 provides direct links to the wider national road network.

#### **SITUATION**

One Longwalk Road is the gateway building to Stockley Park and occupies the most prominent and accessible position on the Park. It sits adjacent to the Park's main entrance, bordering the A408.

#### Road

The Park is strategically located with excellent access to Heathrow International Airport and Central London.

It sits adjacent to the A408 dual carriageway, which provides direct access to Junction 4 of the M4 motorway approximately one mile to the south. Junction 15 of the M25 is 2 miles to the west providing access to the wider motorway network.

#### Air

Heathrow Airport, one of the world's busiest airports, is located 2 miles south of Stockley Park.

Connectivity to Heathrow is enhanced via a dedicated bus service, which runs directly from the Park.

#### Rail

Stockley Park is served by West Drayton Station, 1.5 miles to the west, which provides a fastest journey time to London Paddington of approximately 25 minutes. Hayes & Harlington station, 3 miles to the south east, also provides access to London Paddington in approximately 20 minutes. Stockley Park is within easy access to two Elizabeth Line Stations.