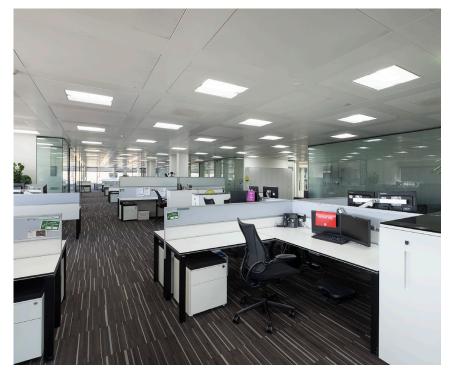

#### **DESCRIPTION**

One Longwalk Road was subject to a comprehensive £8m refurbishment in 2011 ahead of Celgene's occupation, following original construction in the late 1980s.

Internally, the property provides a high

• 4 pipe fan coil air-conditioning

quality specification, including:

- Full access raised floors
- Metal tiled suspended ceilings
- LG7 compliant lighting
- Male and Female WCs in each core on each floor
- Parking ratio of 1:323 sq ft