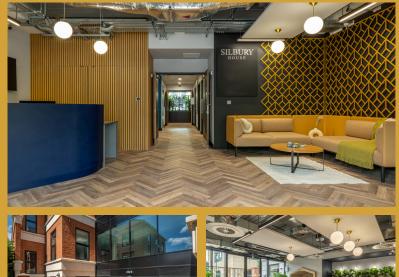

## SILBURY HOUSE

## Fully fitted and furnished Cat A+ office suites

silburyhousemk.co.uk

Silbury House will offer Cat A+ fitted and furnished office suites for occupiers seeking high quality exclusive offices from 14 to 38 workstations.

- Self contained exclusive office suites
- No Capex required for furniture and fit out
- Plug and play space ready for immediate occupation
- Fully fitted meeting rooms, kitchen and breakout space
- Exposed services ceiling finish with acoustic panels
- BREAAM Excellent, EPC A and Fitwell rated
- Sustainably sourced furniture