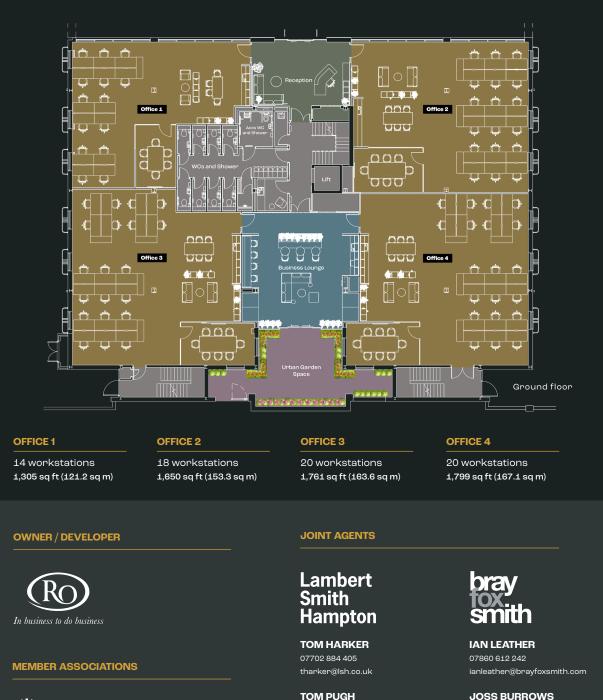

## Fully fitted and furnished Cat A+ office suites

silburyhousemk.co.uk

Silbury House will offer Cat A+ fitted and furnished office suites for occupiers seeking high quality exclusive offices from 14 to 38 workstations.

- Self contained exclusive office suites
- No Capex required for furniture and fit out
- Plug and play space ready for immediate occupation
- Fully fitted meeting rooms, kitchen and breakout space
- Exposed services ceiling finish with acoustic panels
- BREAAM Excellent, EPC A and Fitwell rated
- Sustainably sourced furniture