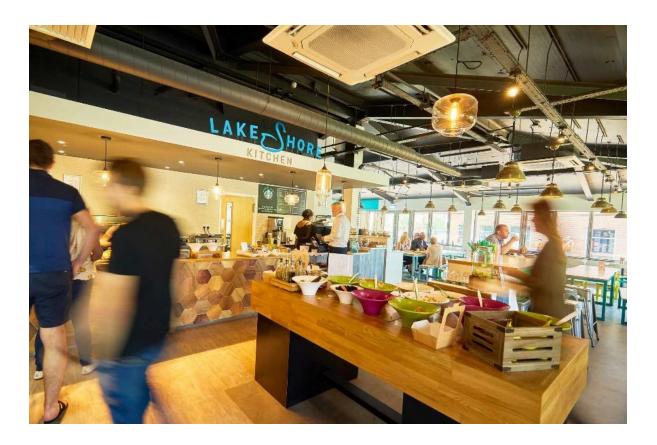

#### DESCRIPTION

The premises are situated on the ground floor of Building 3 and are fully fitted as a café with commercial kitchen facilities.

The property was previously trading as the on-site café for the business park. Caldecotte Lake Business Park consists of 7 office buildings providing 172,000 sq ft of Grade A office space.

#### **SPECIFICATION**

- Fully fitted café
- Fitted with a commercial catering kitchen
- Ground floor unit centrally located on the park
- Air-Conditioning
- On-site parking
- Conveniently located close to Caldecotte Lake and neighbouring residential areas