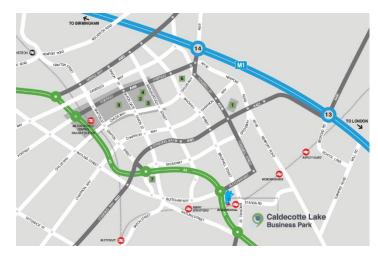

#### LOCATION

Caldecotte Lake Business Park is located within approximately 5 miles of Central Milton Keynes, with easy access to the site via Junction 13 and 14 of the M1 which are both within a 10 minute drive, as is Milton Keynes Central Rail station.

Bow Brickhill railway station is also adjacent to the park and provides services direct to Bedford and Bletchley.