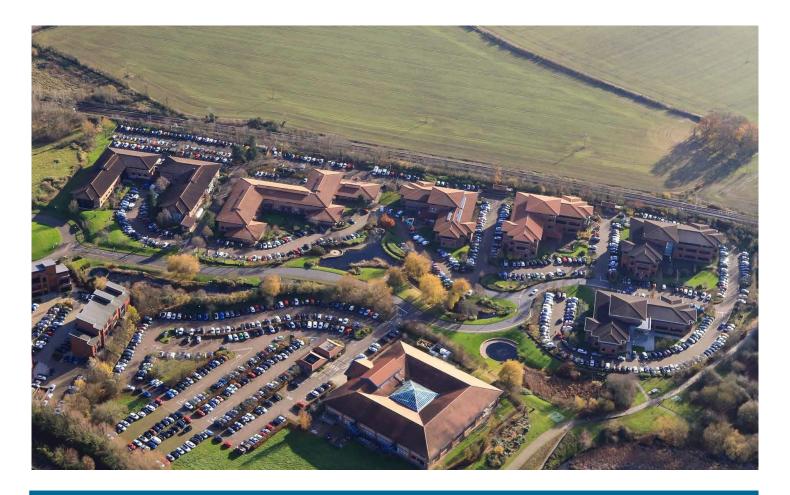

#### DESCRIPTION

The premises are situated on the ground floor of Building 3 and are fully fitted as a café with commercial kitchen facilities.

The property was previously trading as the on-site café for the business park. Caldecotte Lake Business Park consists of 7 office buildings providing 172,000 sq ft of Grade A office space.

#### **SPECIFICATION**

- Fully fitted café
- Fitted with a commercial catering kitchen
- Ground floor unit centrally located on the park
- Air-Conditioning
- On-site parking
- Conveniently located close to Caldecotte Lake and neighbouring residential areas