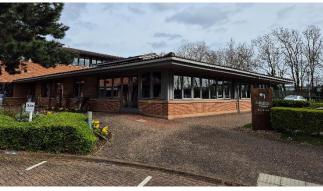

#### DESCRIPTION

The premises are situated on the ground floor of Building 3 and are fully fitted as a café with commercial kitchen facilities.

The property was previously trading as the on-site café for the business park. Caldecotte Lake Business Park consists of 7 office buildings providing 172,000 sq ft of Grade A office space.

#### **SPECIFICATION**

- Fully fitted café
- Fitted with a commercial catering kitchen
- Ground floor unit centrally located on the park
- Air-Conditioning
- On-site parking
- Conveniently located close to Caldecotte Lake and neighbouring residential areas