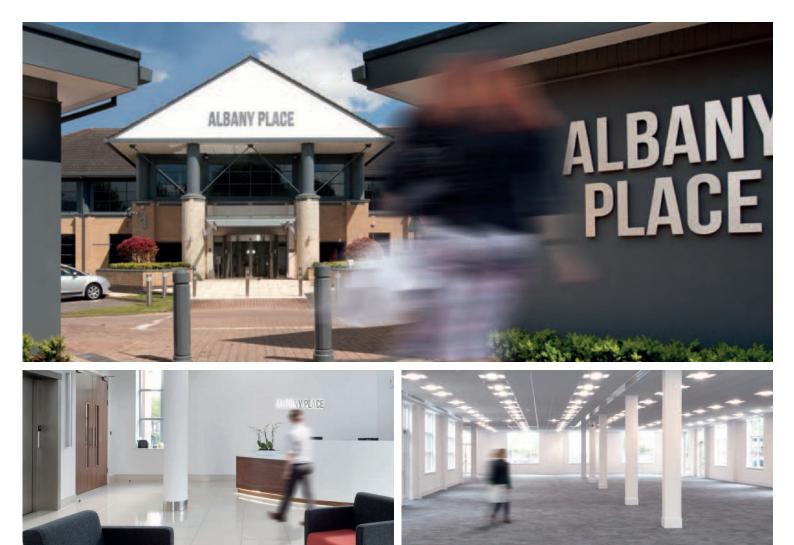

A self-contained, Grade A office building within a landscaped campus-style environment.

14,916 sq ft (1,385.68 sq m)

Building One reception

Example of refurbished office space

For further information please contact

# DESCRIPTION

Building 2 is two-storey self-contained office building with its own dedicated reception. The building benefits from an excellent car parking ratio of 1:237 sq ft.

For further information please contact