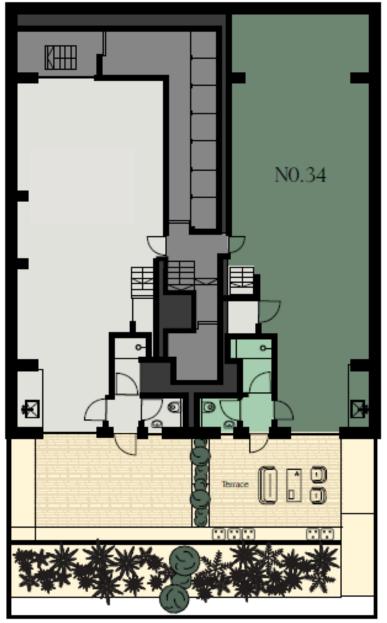

# Floor Plans

Ground Floor

| No. 34       |             |
|--------------|-------------|
| Ground Floor | 546 sq ft   |
| Garden Floor | 633 sq ft   |
| Total        | 1,179 sq ft |

Garden Floor

1 - Marylebone