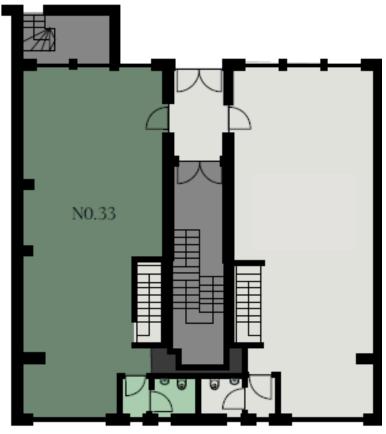

# Floor Plans

Garden Floor

Ground Floor

| No. 33       |             |
|--------------|-------------|
| Ground Floor | 538 sq ft   |
| Garden Floor | 499 sq ft   |
| Total        | 1,037 sq ft |