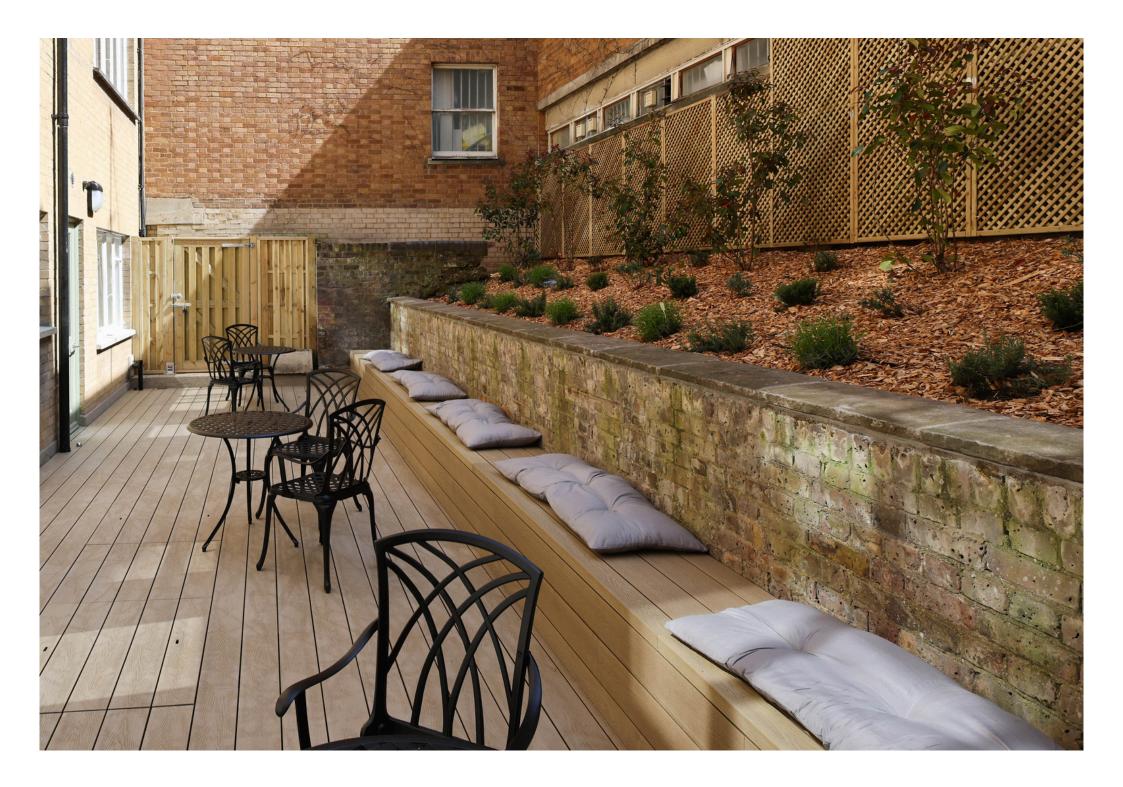

The units are available together or as two separate offices. There is a large terrace area of 370sqft accessed from the garden floor, providing the occupiers with a beautifully landscaped private outside amenity.