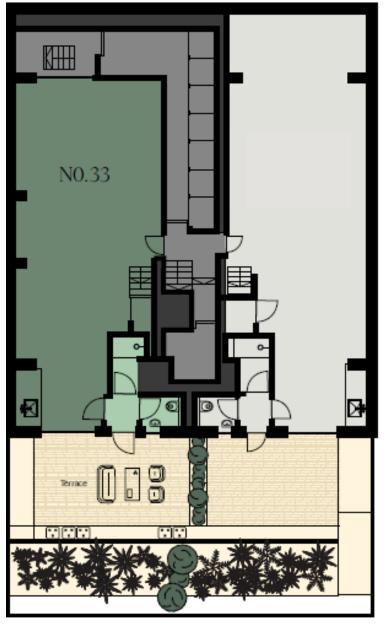

# Floor Plans

Garden Floor

Ground Floor

| No. 33       |             |
|--------------|-------------|
| Ground Floor | 538 sq ft   |
| Garden Floor | 499 sq ft   |
| Total        | 1,037 sq ft |