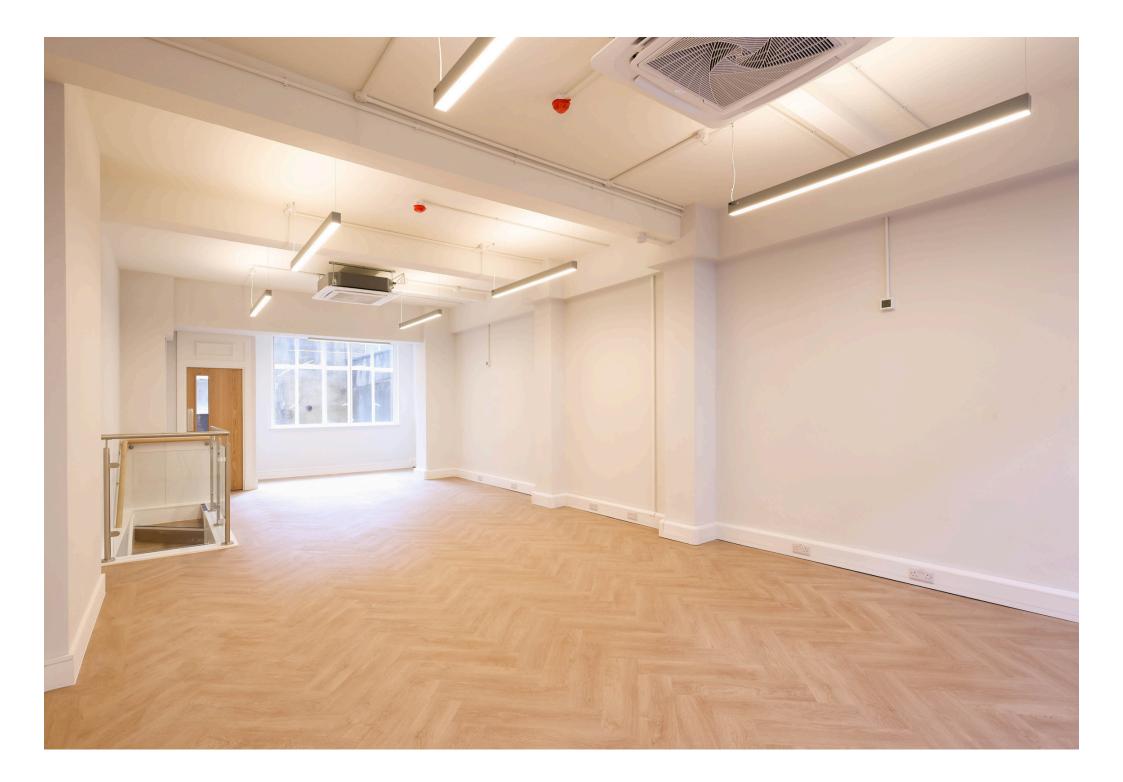

The accommodation comprises Lower Ground & Ground floors divided into two self contained units with internal stairs and access directly into a private terrace. The accommodation provides from 1,037sqft up to 2,216sqft of office / medical space.

# Specification

All the accommodation has under gone a comprehensive refurbishment to a high specification, offering Grade A Office space or Consulting rooms, benefiting from the following amenities:

Comfort Cooling

Perimeter Trunking

LED Lighting

Kitchenette

EPC Rating B

Showers

Fibre Ready