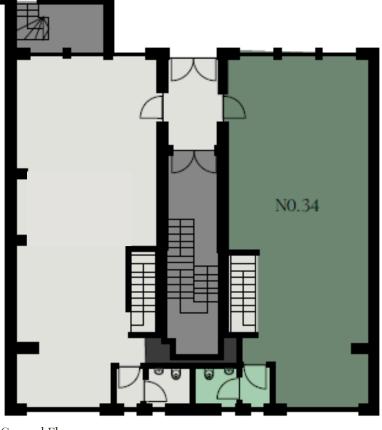

# Floor Plans

Garden Floor

Ground Floor

| No. 33       |             |
|--------------|-------------|
| Ground Floor | 538 sq ft   |
| Garden Floor | 499 sq ft   |
| Total        | 1,037 sq ft |

# Floor Plans

Ground Floor

| No. 34       |             |
|--------------|-------------|
| Ground Floor | 546 sq ft   |
| Garden Floor | 633 sq ft   |
| Total        | 1,179 sq ft |

Garden Floor

1 - Marylebone