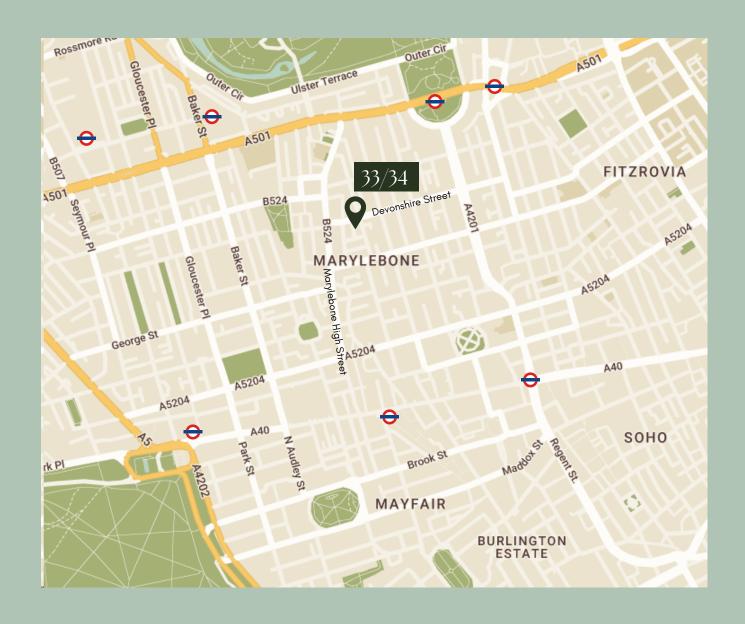

### Location

The property is situated on the south side of Devonshire Street just a few seconds walk away from Marylebone High Street, where there are an abundance of boutique shops, cafes, bars and restaurants. The area is renowned for its high-end offices and private health care clinics and medical specialists

The high street is surrounded by quaint and bustling side streets, defining the charm and unique character of the area. Marylebone benefits from excellent connectivity with multiple tube stations to the north, including Marylebone, Baker St, Regents St & Great Portland St and Marble Arch, Bond St and Oxford Circus to the South, all of which being within walking distance of the building.

#### **TUBE STATIONS**

Marylebone Baker Street Regents Park Great Portland Street Marble Arch Bond Street Oxford Circus

2 - Baker Street

3 - Regents Park

4 - Great Portland Street

5 - Marble Arch

6 - Bond Street

7 - Oxford Circus