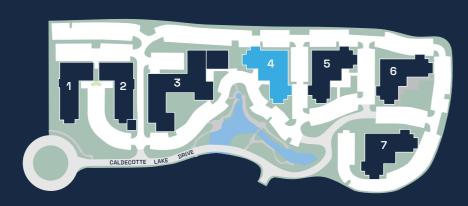

## **DESCRIPTION**

The park comprises 7 HQ style offices totalling 172, 201 sq ft and is multi let to 18 tenants. The buildings range in age and specification but can be self contained with the possibility to subdivide if required.

The park benefits from exceptional amenity including a gym and café, as well as the natural amenity provided by the lake and greenery.

**BUILDING 4** 

21,146 SQ FT