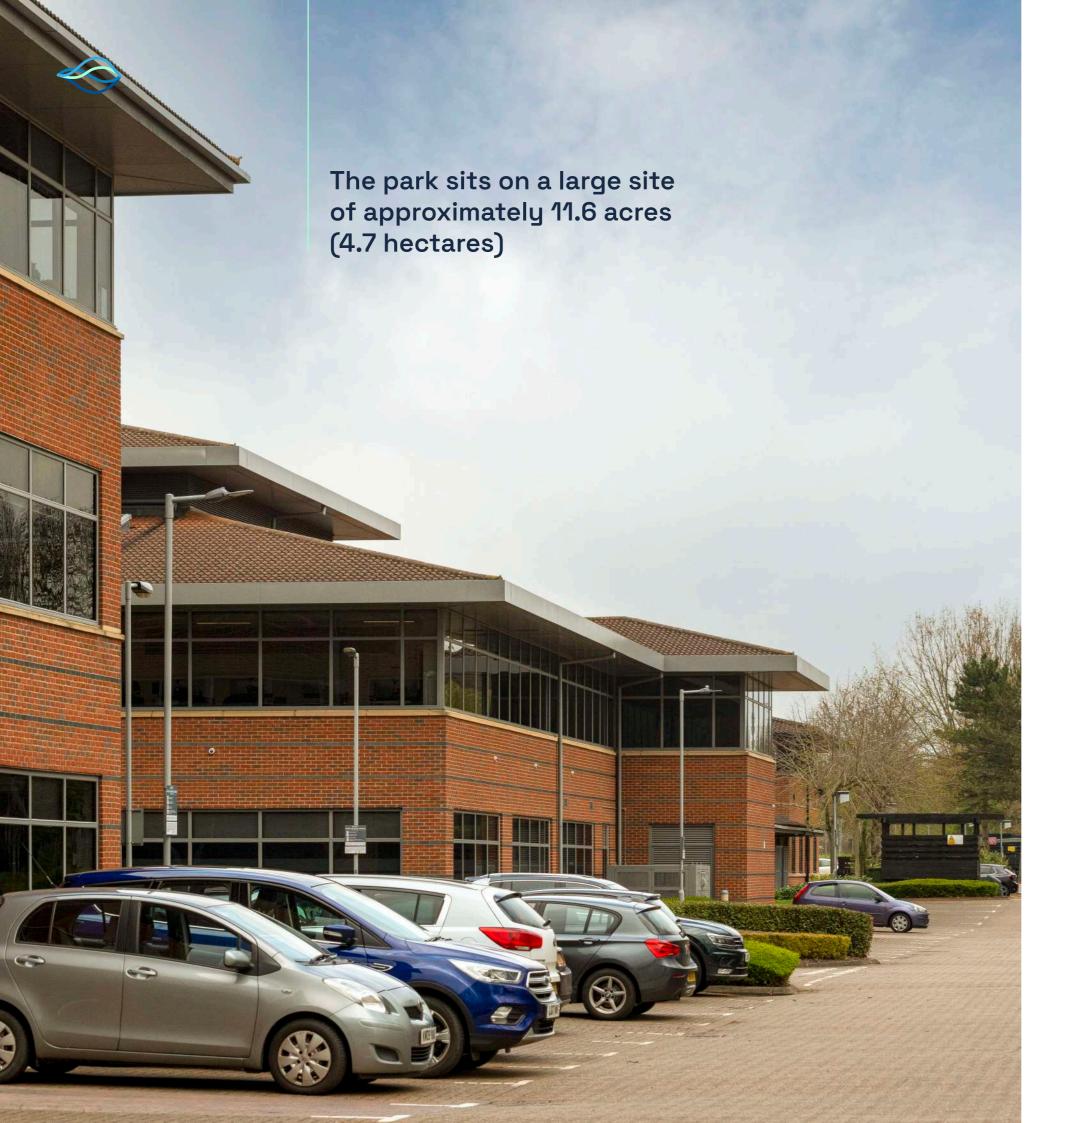

The park sits on a large site of approximately 11.6 acres (4.7 hectares) and provides an abundance of car parking with 826 spaces providing an excellent car parking ratio of 1:200 sq ft (including 34 EV charging spaces).