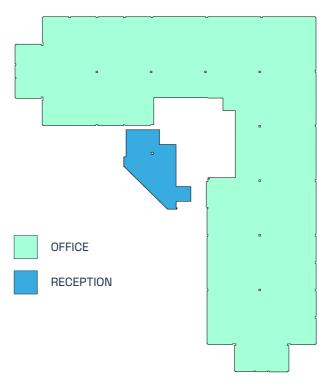

#### **FLOOR PLAN**

**GROUND FLOOR** 

### **FLOOR AREAS**

 Reception
 581 sq.ft
 54.0m²

 Ground Floor
 9,879 sq.ft
 917.8m²

 1st Floor
 10,582 sq.ft
 940.0m²

 2nd Floor
 568 sq.ft
 52.8m²

Total Area 21,146 sq.ft 1,964.5m<sup>2</sup>

For further details contact the Sole Agents