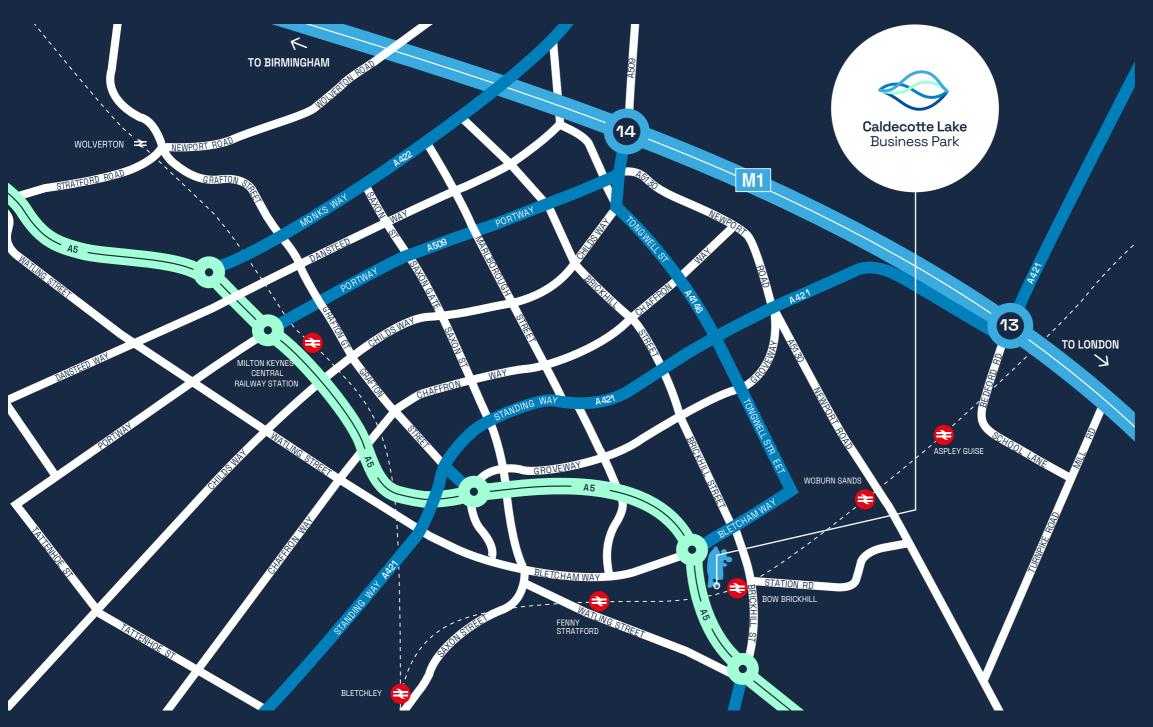

# **SITUATION**

Caldecotte Lake Business Park is prominently positioned overlooking the picturesque Caldecotte Lake which is situated approximately 5 miles south East of Milton Keynes town centre. The property is situated

close to the A5 dual carriage way providing a direct link to the station and amenities of central Milton Keynes. Junctions 13 and 14 of the M1 are also within close proximity to the business park. Bow Brickhill train station is a 4 minute walk from the park and provides direct trains to Bletchley.