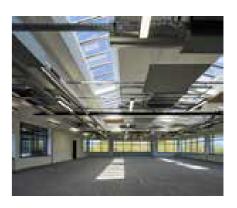

## **BUILDING SPECIFICATION**

- > Constructed in 1997
- > Self Contained office
- Comprehensively refurbished in 2018– (£2.6m of works)
- > New M&E
- > New Air conditioning
- > Private reception with security barrier access
- > New energy efficient LED Lighting
- Contemporary fit out with exposed services
- > Overhaul of cladding and windows

- Full upgrade and refurbishment of common areas and WC's
- > Solar controlled roof lights
- > Exceptional car parking with 115 car parking spaces (1:183 sq.ft)