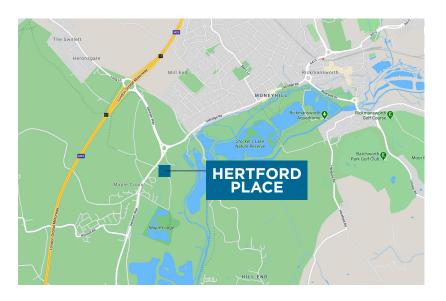

### LOCATION

Hertford Place is situated in the picturesque Maple Cross just 3 miles to the South of Rickmansworth. The area is served by junction 17 of the M25 motorway, which makes up one of the boundaries of the village. It lies about 5 miles west of Watford.

#### **AREA & AMENITIES**

Maples Cross is surrounded by an excellent range of amenities all within easy access of Hertford Place.

There are a number of places to eat and drink including a selection of idyllic country pubs located nearby.

There is also a number of hotels including Premier Inn, The Grove and Denham Grove that are all located within an 11 minute drive. David Lloyd Leisure Club is situated a short 13 minute drive away with the building being positioned in close proximity to an array other amenities including Rickmansworth Golf Course, Rickmansworth Aquadrome and Maple Lodge Nature Reserve.