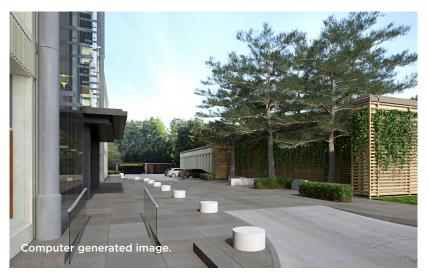

#### DESCRIPTION

Hertford Place is undergoing a full Category A refurbishment, ready for completion in Q4 2020 which will provide space that is designed to suit most modern occupiers.

Surface spaces and a multi-storey car park to the rear provides a generous 255 parking spaces at a ratio of 1:210 sq ft.

#### **SPECIFICATION**

The new Grade A refurbishment of the building will include:

- New exposed mechanical and electrical services installations
- New 100 mm raised access floors throughout
- Refurbishment of the lifts
- New male and female toilets on each floor
- Revamped reception area to include new feature lighting, new desk and new finishes
- Disabled toilets and showers on each floor
- New VRF air conditioning units
- New LED lighting throughout