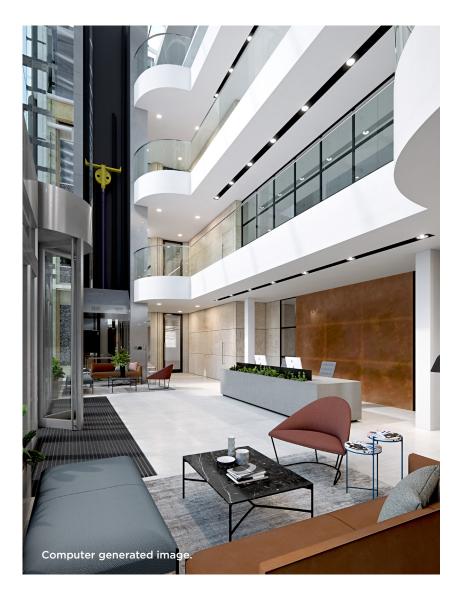

#### DESCRIPTION

Hertford Place is undergoing a full Category A refurbishment, ready for completion in Q4 2020 which will provide space that is designed to suit most modern occupiers.

Surface spaces and a multi-storey car park to the rear provides a generous 255 parking spaces at a ratio of 1:210 sq ft.

#### **SPECIFICATION**

The new Grade A refurbishment of the building will include:

- New exposed mechanical and electrical services installations
- New 100 mm raised access floors throughout
- Refurbishment of the lifts
- New male and female toilets on each floor
- Revamped reception area to include new feature lighting, new desk and new finishes
- Disabled toilets and showers on each floor
- New VRF air conditioning units
- New LED lighting throughout