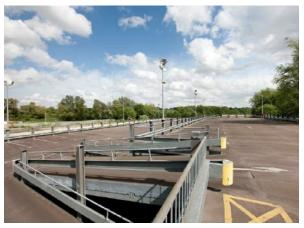

#### DESCRIPTION

Hertford Place is undergoing a full Category A refurbishment, ready for completion in Q4 2020 which will provide space that is designed to suit most modern occupiers.

Surface spaces and a multi-storey car park to the rear provides a generous 255 parking spaces at a ratio of 1:210 sq ft.