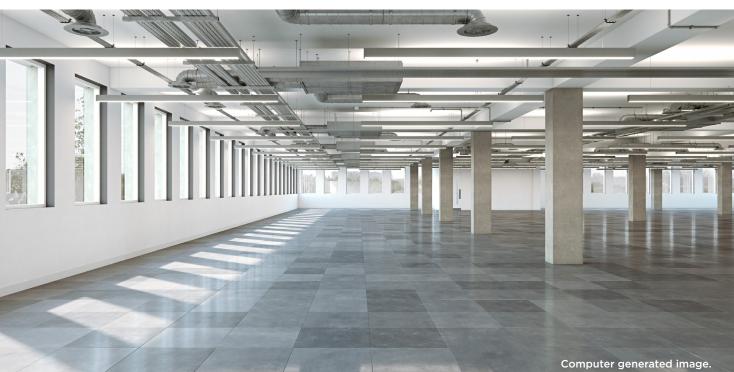

#### DESCRIPTION

Hertford Place is undergoing a full Category A refurbishment, ready for completion in Q4 2020 which will provide space that is designed to suit most modern occupiers.

Surface spaces and a multi-storey car park to the rear provides a generous 255 parking spaces at a ratio of 1:210 sq ft.

#### **SPECIFICATION**

The new Grade A refurbishment of the building will include:

- New exposed mechanical and electrical services installations
- New 100 mm raised access floors throughout
- Refurbishment of the lifts
- New male and female toilets on each floor
- Revamped reception area to include new feature lighting, new desk and new finishes
- Disabled toilets and showers on each floor
- New VRF air conditioning units
- New LED lighting throughout

#### **FLOOR AREAS**

| Total  | 54,095 | 5,025.4 |
|--------|--------|---------|
| Ground | 13,129 | 1,219.6 |
| First  | 13,652 | 1,268.2 |
| Second | 13,657 | 1,268.7 |
| Third  | 13,657 | 1,268.7 |
|        | sq ft  | sq m    |