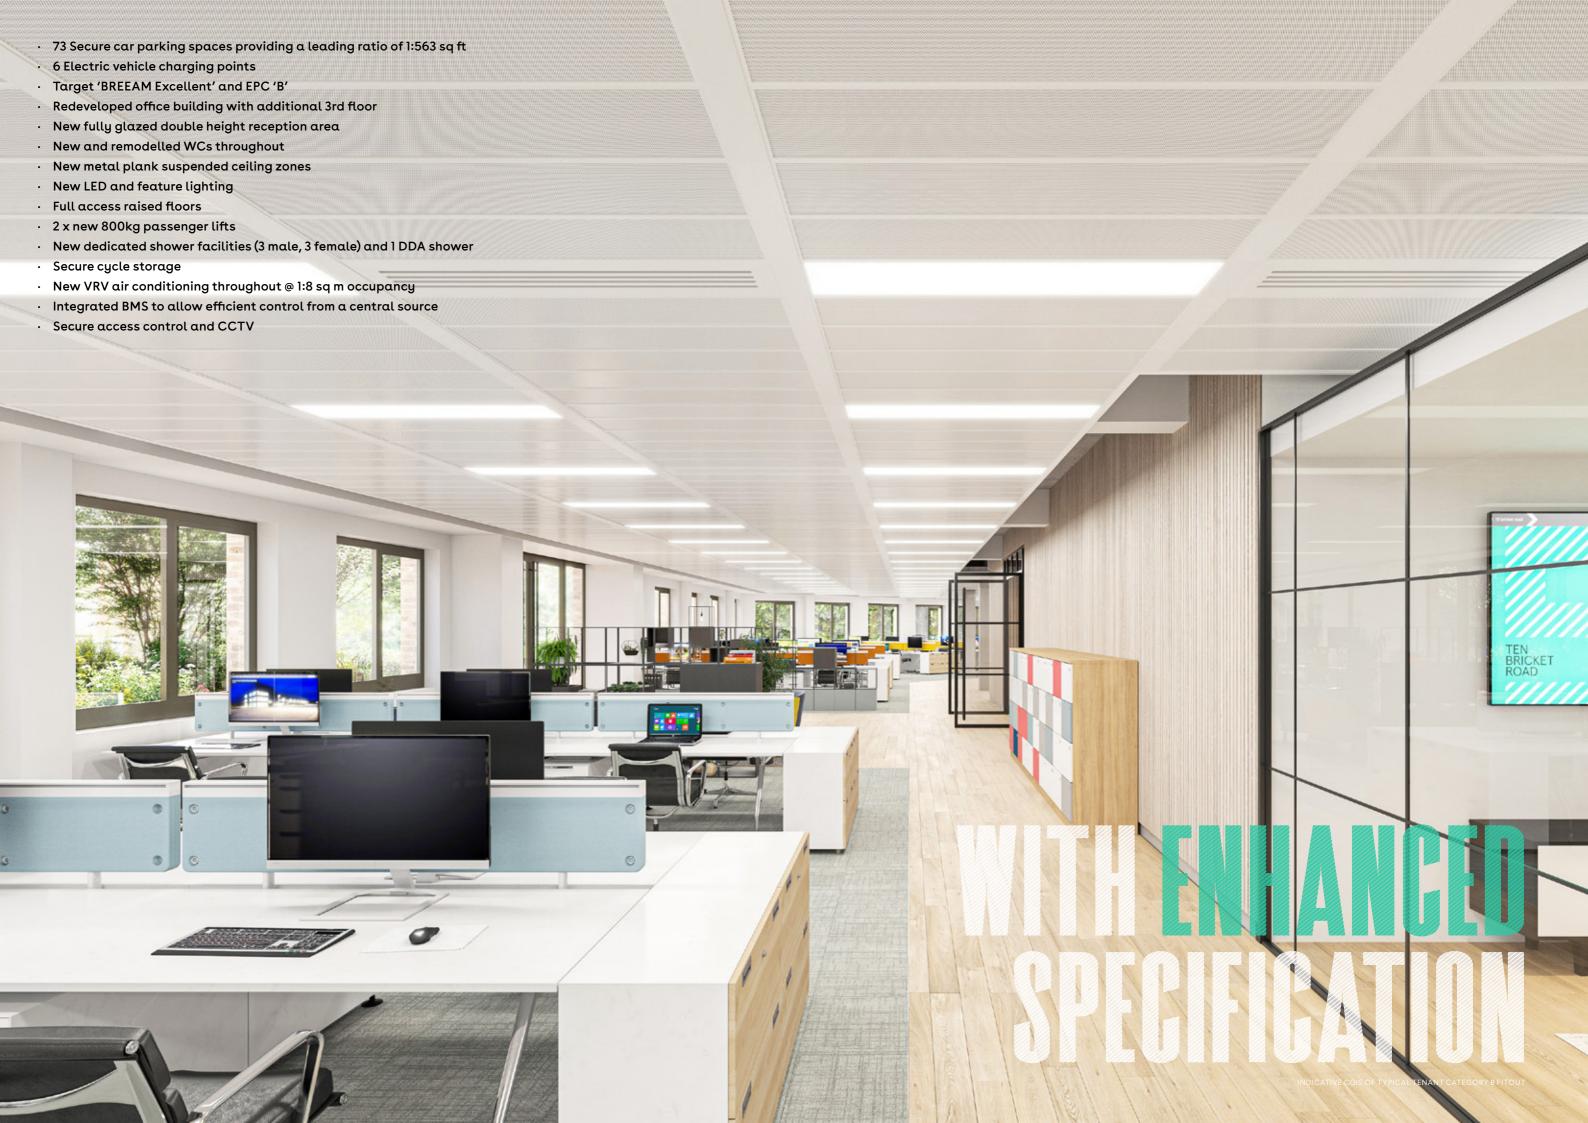

10 Bricket Road is undergoing a stunning transformation to provide high quality flexible office accommodation from 9,457 - 42,478 sq ft with 73 secure car parking spaces (1:563 sq ft).

The redevelopment of 10 Bricket Road will incorporate an enhanced specification resulting in a high-quality and energy efficient building, encompassing national ambitions for sustainable development.