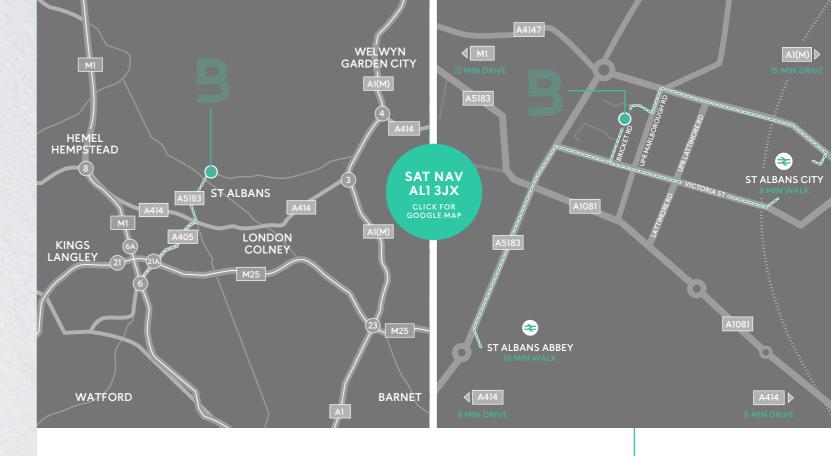

A PRIME LOCATION FOR BUSINESS WITH ITS FAST ROAD CONNECTIONS WITH THE MAJOR MOTORWAYS ALL WITHIN A SHORT DRIVE.

## BE AT LONDON ST PANCRAS INTERNATIONAL IN 18 MINUTES

St Albans City rail station is also within a few minutes walk and provides direct access to London St Pancras International in only 18 minutes.

| WEST HAMPSTEAD<br>Underground             | 12 MIN |
|-------------------------------------------|--------|
| ST PANCRAS INT'L<br>Eurostar, Underground | 18 MIN |
| FARRINGDON<br>Crossrail, Underground      | 22 MIN |
| LUTON AIRPORT<br>150 destinations         | 28 MIN |
| GATWICK AIRPORT 230 destinations          | 65 MIN |