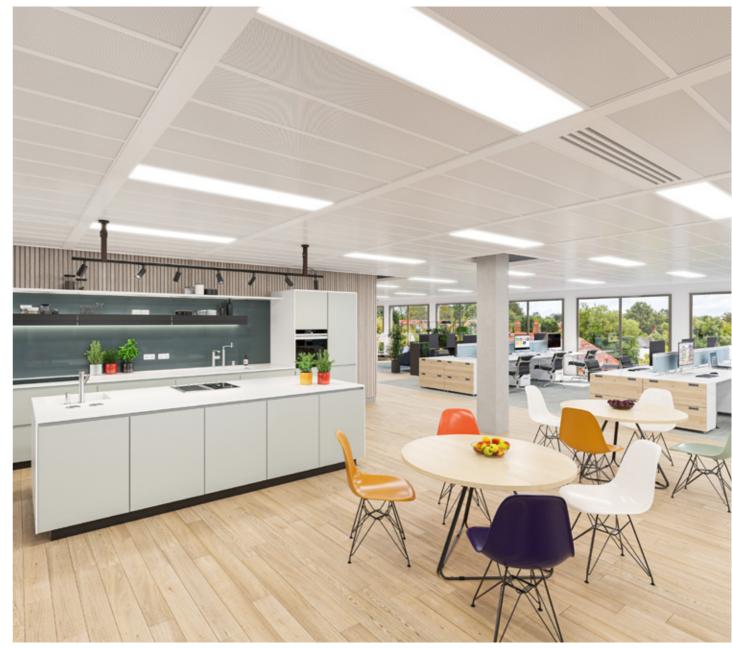

10 Bricket Road is undergoing a stunning transformation to provide high quality flexible office accommodation from 9,457 - 42,478 sq ft with 73 secure car parking spaces (1:563 sq ft).

The redevelopment of 10 Bricket Road will incorporate an enhanced specification resulting in a high-quality and energy efficient building, encompassing national ambitions for sustainable development.