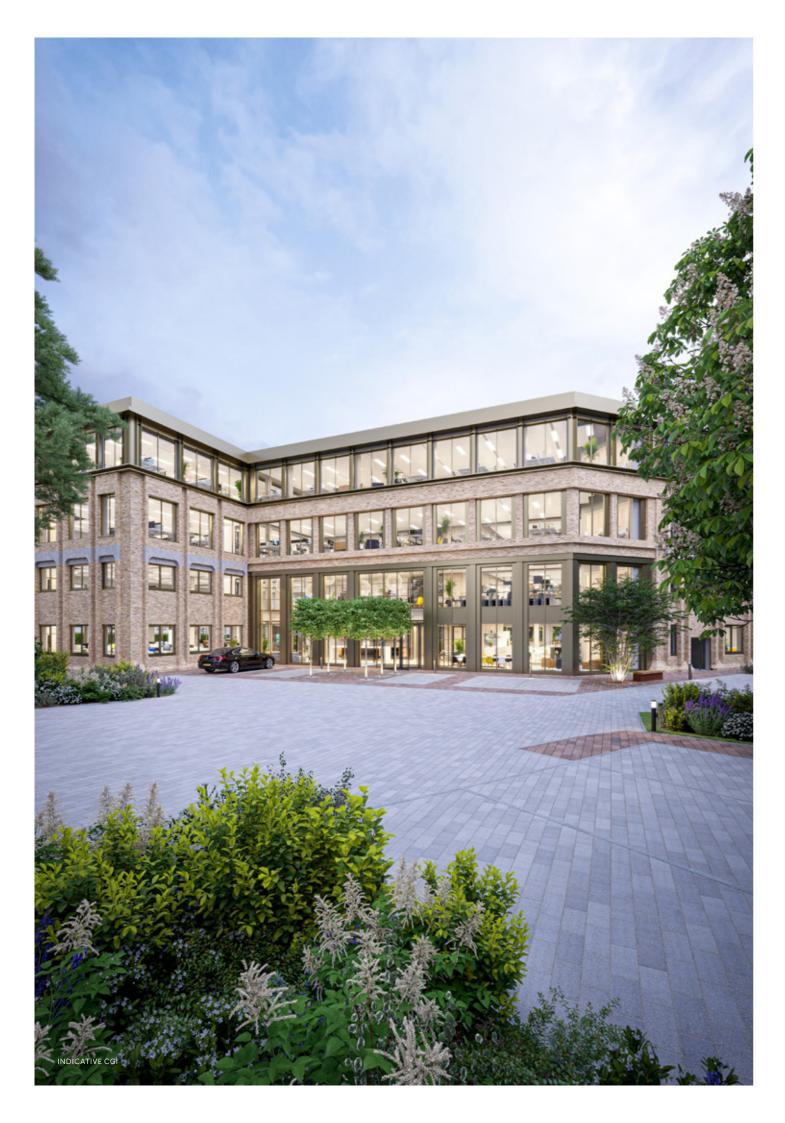

10 Bricket Road is undergoing a stunning transformation to provide high quality flexible office accommodation from 9,457 - 42,478 sq ft with 73 secure car parking spaces (1:563 sq ft).

The redevelopment of 10 Bricket Road will incorporate an enhanced specification resulting in a high-quality and energy efficient building, encompassing national ambitions for sustainable development.