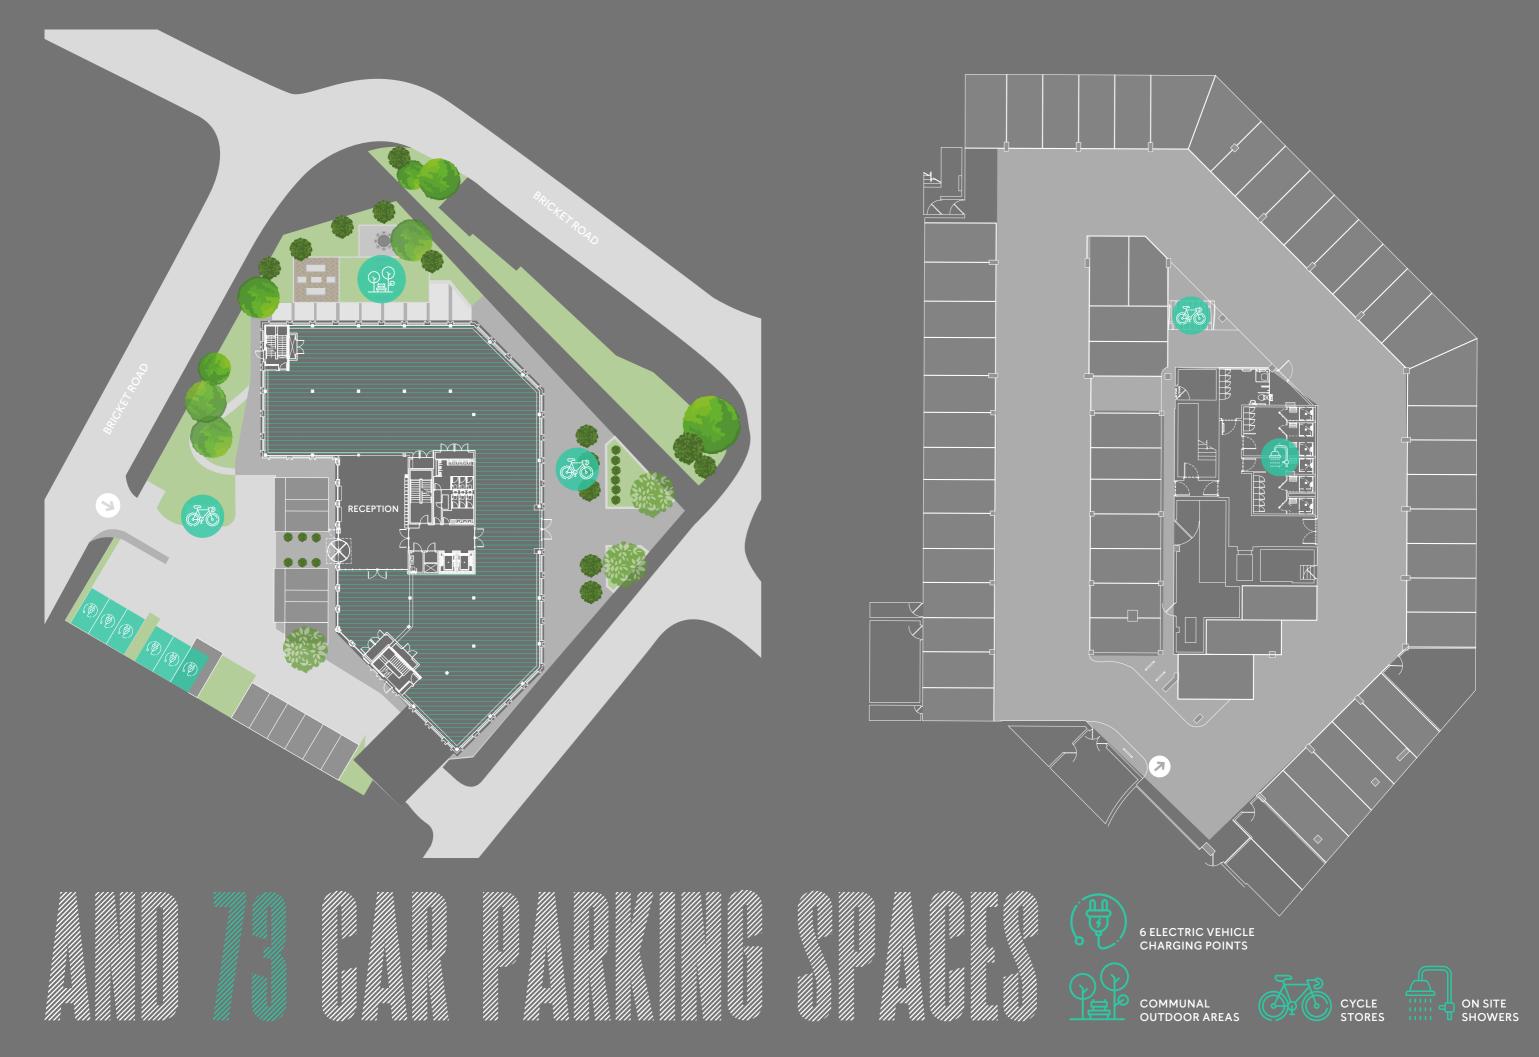

10 Bricket Road is undergoing a stunning transformation to provide high quality flexible office accommodation from 9,457 - 42,478 sq ft with 73 secure car parking spaces (1:563 sq ft).

The redevelopment of 10 Bricket Road will incorporate an enhanced specification resulting in a high-quality and energy efficient building, encompassing national ambitions for sustainable development.

17 GROUND LEVEL PARKING SPACES 56 BASEMENT LEVEL PARKING SPACES

### **PARK SECURELY**

With 73 secure parking spaces (1:563 sq ft) and superb access to the Junction 21A (9 mins), car use is very well catered for at Ten Bricket Road.

| M25 MOTORWAY (21A)                | 09 MIN |
|-----------------------------------|--------|
| M1 MOTORWAY (J6)                  | 12 MIN |
| WATFORD                           | 22 MIN |
| LUTON AIRPORT<br>150 Destinations | 22 MIN |
| CENTRAL LONDON                    | 44 MIN |