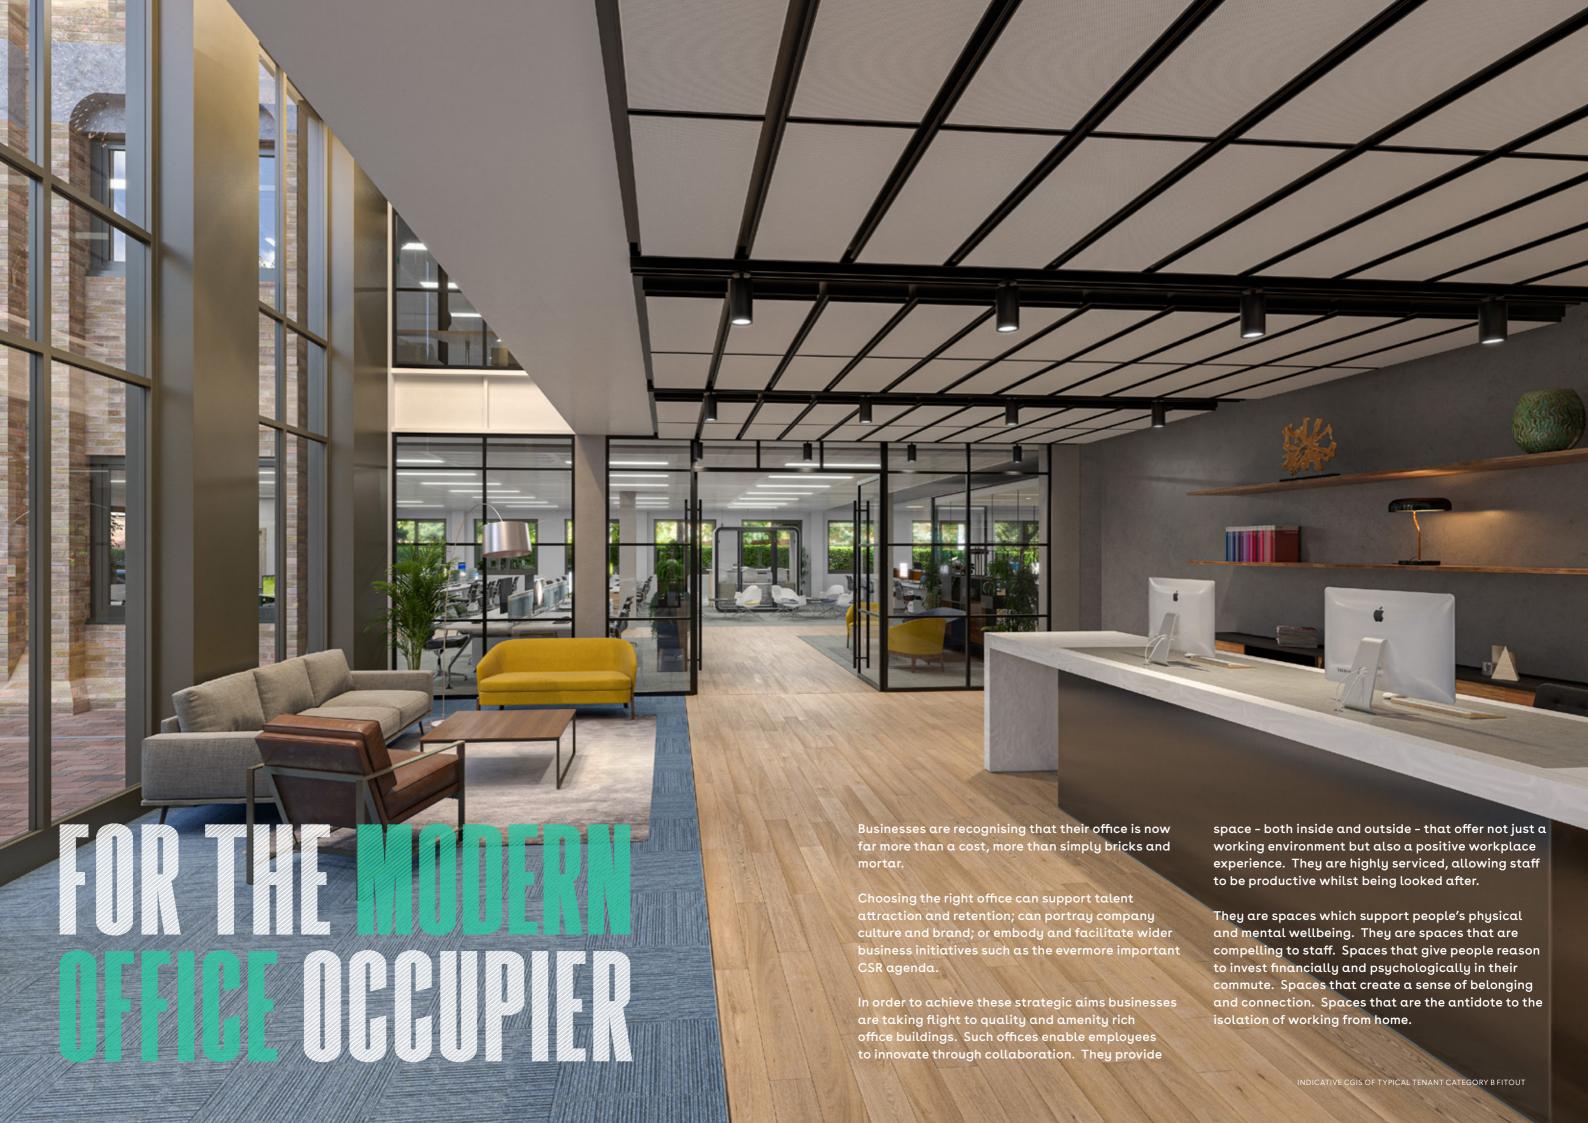

10 Bricket Road is undergoing a stunning transformation to provide high quality flexible office accommodation from 9,457 - 42,478 sq ft with 73 secure car parking spaces (1:563 sq ft).

The redevelopment of 10 Bricket Road will incorporate an enhanced specification resulting in a high-quality and energy efficient building, encompassing national ambitions for sustainable development.