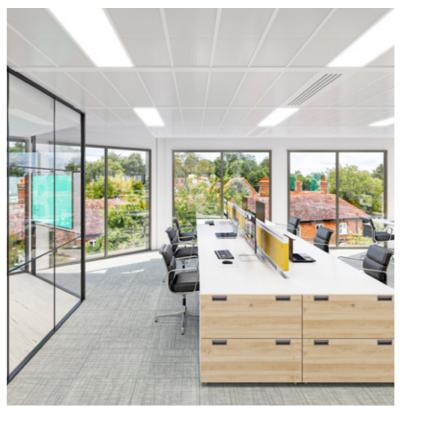

10 Bricket Road is undergoing a stunning transformation to provide high quality flexible office accommodation from 9,457 - 42,478 sq ft with 73 secure car parking spaces (1:563 sq ft).

The redevelopment of 10 Bricket Road will incorporate an enhanced specification resulting in a high-quality and energy efficient building, encompassing national ambitions for sustainable development.