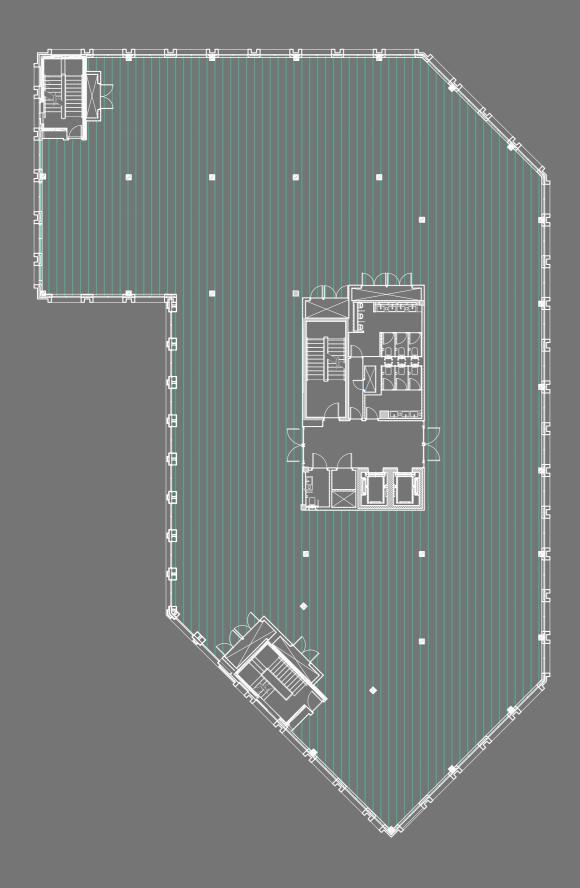

10 Bricket Road is undergoing a stunning transformation to provide high quality flexible office accommodation from 9,457 - 42,478 sq ft with 73 secure car parking spaces (1:563 sq ft).







The redevelopment of 10 Bricket Road will incorporate an enhanced specification resulting in a high-quality and energy efficient building, encompassing national ambitions for sustainable development.



17 GROUND LEVEL PARKING SPACES 56 BASEMENT LEVEL PARKING SPACES



# FIRST FLOOR



# GROUND FLOOR







TOTAL





# 

















St Albans loves to eat and drink. Global street food on market days. Pints of local ale in gastro pubs. Fine dining in smart restaurants. A thriving café culture wherever you turn. And street festivals with food and drink at their heart.

In St Albans, there are meals for every taste and budget. Fine dining under antique chandeliers, family-friendly fun, flavours from around the world and ingredients gathered from local hedgerows.

St Albans has been a shopping destination for hundreds of years. Today, the city is brimming with popular high street names and services with a delightful collection of independant stores and boutiques specialising in jewellery, fashion, beauty, home style and gifts.



















There are multiple leisure centres, swimmi