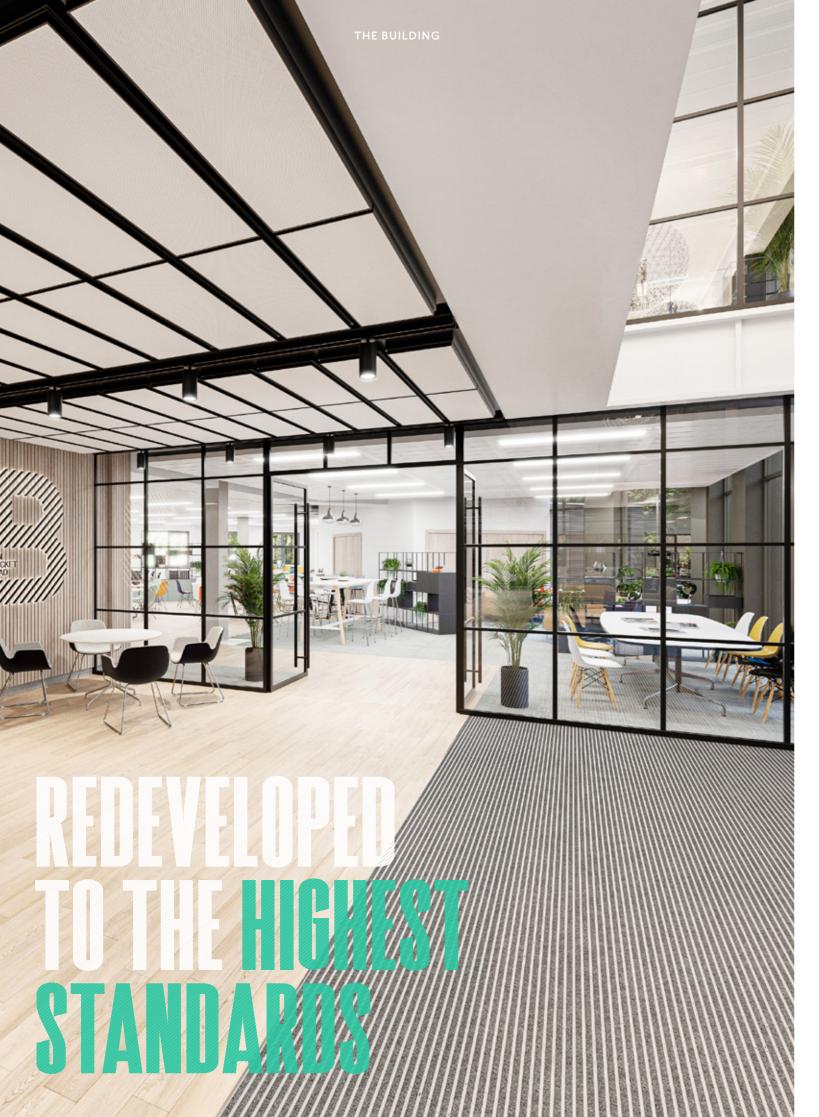

10 Bricket Road is undergoing a stunning transformation to provide high quality flexible office accommodation from 9,457 - 42,478 sq ft with 73 secure car parking spaces (1:563 sq ft).

The redevelopment of 10 Bricket Road will incorporate an enhanced specification resulting in a high-quality and energy efficient building, encompassing national ambitions for sustainable development.