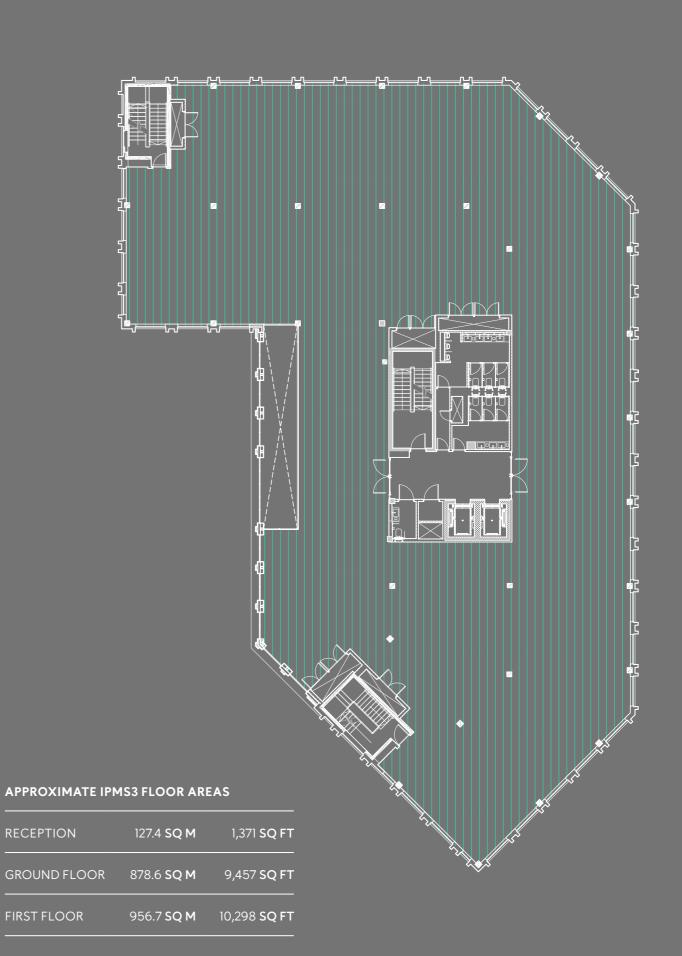

10 Bricket Road is undergoing a stunning transformation to provide high quality flexible office accommodation from 9,457 - 42,478 sq ft with 73 secure car parking spaces (1:563 sq ft).







The redevelopment of 10 Bricket Road will incorporate an enhanced specification resulting in a high-quality and energy efficient building, encompassing national ambitions for sustainable development.



17 GROUND LEVEL PARKING SPACES 56 BASEMENT LEVEL PARKING SPACES



# FIRST FLOOR



# GROUND FLOOR







TOTAL





# 

















St Albans loves to eat and drink. Global street food on market days. Pints of local ale in gastro pubs. Fine dining in smart restaurants. A thriving café culture wherever you turn. And street festivals with food and drink at their heart.

In St Albans, there are meals for every taste and budget. Fine dining under antique chandeliers, family-friendly fun, flavours from around the world and ingredients gathered from local hedgerows.

St Albans has been a shopping destination for hundreds of years. Today, the city is brimming with popular high street names and services with a delightful collection of independant stores and boutiques specialising in jewellery, fashion, beauty, home style and gifts.



















There are multiple leisure centres, swim