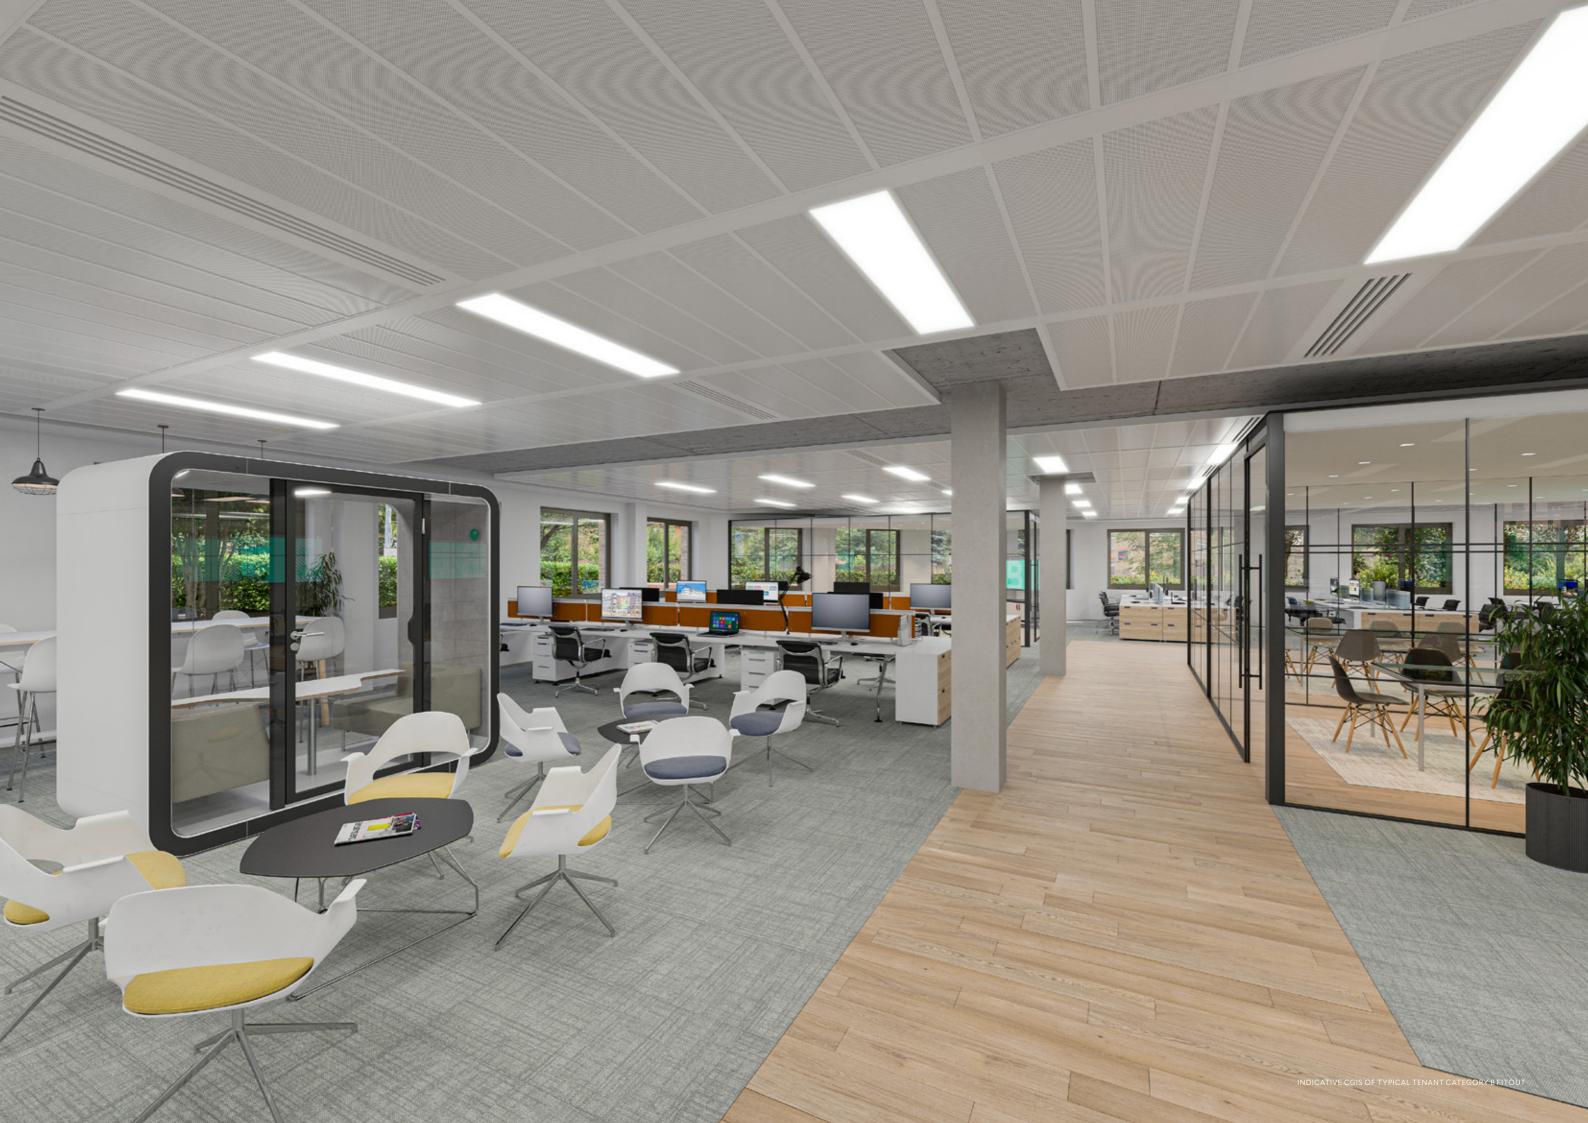

10 Bricket Road is undergoing a stunning transformation to provide high quality flexible office accommodation from 9,457 - 42,478 sq ft with 73 secure car parking spaces (1:563 sq ft).

The redevelopment of 10 Bricket Road will incorporate an enhanced specification resulting in a high-quality and energy efficient building, encompassing national ambitions for sustainable development.