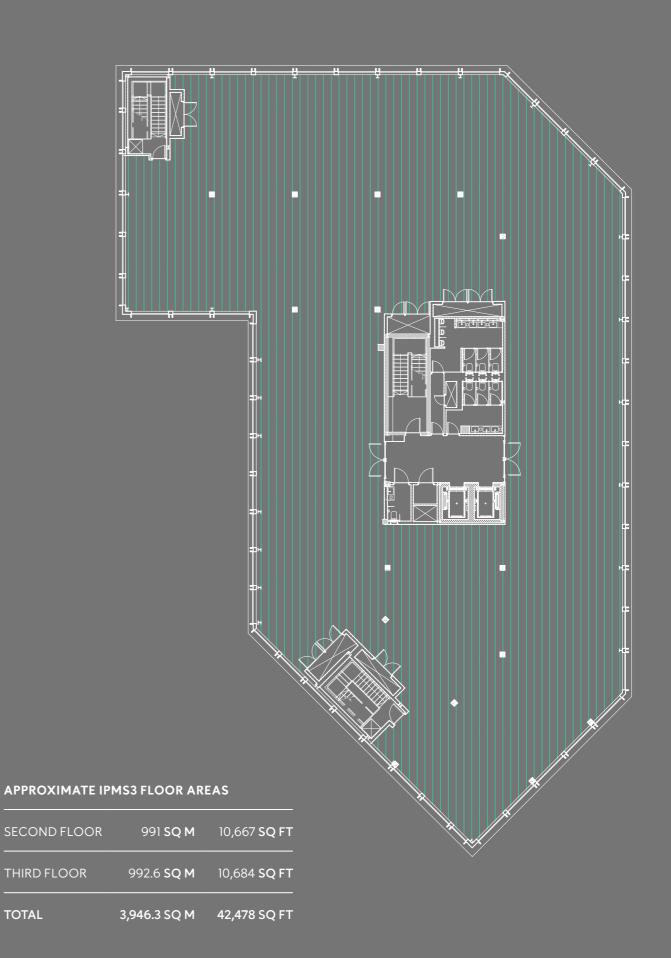

10 Bricket Road is undergoing a stunning transformation to provide high quality flexible office accommodation from 9,457 - 42,478 sq ft with 73 secure car parking spaces (1:563 sq ft).







The redevelopment of 10 Bricket Road will incorporate an enhanced specification resulting in a high-quality and energy efficient building, encompassing national ambitions for sustainable development.



17 GROUND LEVEL PARKING SPACES 56 BASEMENT LEVEL PARKING SPACES



# FIRST FLOOR



# GROUND FLOOR







TOTAL





# 

















St Albans loves to eat and drink. Global street food on market days. Pints of local ale in gastro pubs. Fine dining in smart restaurants. A thriving café culture wherever you turn. And street festivals with food and drink at their heart.

In St Albans, there are meals for every taste and budget. Fine dining under antique chandeliers, family-friendly fun, flavours from around the world and ingredients gathered from local hedgerows.

St Albans has been a shopping destination for hundreds of years. Today, the city is brimming with popular high street names and services with a delightful collection of independant stores and boutiques specialising in jewellery, fashion, beauty, home style and gifts.



















There are multiple leisure centres, swimming